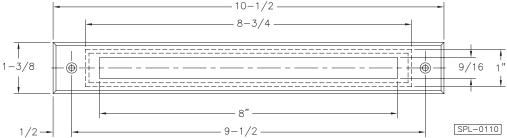

## **LSO Linear Slot Outlet**

#### **Standard LSO Features**

- Integral Kwik Connect Fitting
- Material rated to UL94V-0
- Pre-Insulated
- Suitable for wall thicknesses from 3/8" to 1"
- White trim plate

The SpacePak linear slot outlet is designed for installation in both new construction and retrofit applications. The fully integrated outlet requires no additional mounting hardware and is supplied with a trim plate that boasts a slim profile less than 1/8 inch.