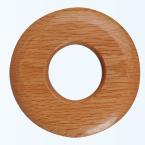

### **Wood Outlets**

Surface Mount Open-Hole Outlet - 5" Dia.

Flush Mount Open-Hole Outlet - 6-3/4" Square

SpacePak wood outlet options include: • Red Oak or Maple • Open-Hole or Louvered Vents Surface Mount or Flush Mount • Unfinished or Finished

(clear-coat polyurethane)

Surface Mount Louvered Outlet - 5-1/2" Dia.

Flush Mount Louvered Outlet - 6-3/4" Square

| OPEN-HOLE OUTLETS                 | SpacePak Order Number | LOUVERED OUTLETS                  | SpacePak Order Number |
|-----------------------------------|-----------------------|-----------------------------------|-----------------------|
| Red Oak Options                   |                       | Red Oak Options                   |                       |
| Surface Mount/Unfinished          | AC-TRM-OS-UO          | Surface Mount/Unfinished          | AC-TRM-LS-UO          |
| Surface Mount/Finished (as shown) | AC-TRM-OS-FO          | Surface Mount/Finished            | AC-TRM-LS-FO          |
| Flush Mount/Unfinished (as shown) | AC-TRM-OF-UO          | Flush Mount/Unfinished            | AC-TRM-LF-UO          |
| Flush Mount Finished              | AC-TRM-OF-FO          | Flush Mount Finished (as shown)   | AC-TRM-LF-FO          |
| Maple Options                     |                       | Maple Options                     |                       |
| Surface Mount/Unfinished          | AC-TRM-OS-UM          | Surface Mount/Unfinished          | AC-TRM-LS-UM          |
| Surface Mount/Finished            | AC-TRM-OS-FM          | Surface Mount/Finished (as shown) | AC-TRM-LS-FM          |
| Flush Mount/Unfinished            | AC-TRM-OF-UM          | Flush Mount/Unfinished            | AC-TRM-LF-UM          |
| Flush Mount Finished              | AC-TRM-OF-FM          | Flush Mount Finished              | AC-TRM-LF-FM          |