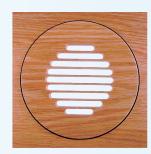

### **Wood Outlets**

Surface Mount Open-Hole Outlet - 5" Dia.

Flush Mount Open-Hole Outlet - 6-3/4" Square

SpacePak wood outlet options include: • Red Oak or Maple • Open-Hole or Louvered Vents Surface Mount or Flush Mount • Unfinished or Finished

(clear-coat polyurethane)

Surface Mount Louvered Outlet - 5-1/2" Dia.

Flush Mount Louvered Outlet - 6-3/4" Square

| OPEN-HOLE OUTLETS                 | SpacePak Order Number | LOUVERED OUTLETS                  | SpacePak Order Number |
|-----------------------------------|-----------------------|-----------------------------------|-----------------------|
| Red Oak Options                   |                       | Red Oak Options                   |                       |
| Surface Mount/Unfinished          | AC-TRM-OS-UO          | Surface Mount/Unfinished          | AC-TRM-LS-UO          |
| Surface Mount/Finished (as shown) | AC-TRM-OS-FO          | Surface Mount/Finished            | AC-TRM-LS-FO          |
| Flush Mount/Unfinished (as shown) | AC-TRM-OF-UO          | Flush Mount/Unfinished            | AC-TRM-LF-UO          |
| Flush Mount Finished              | AC-TRM-OF-FO          | Flush Mount Finished (as shown)   | AC-TRM-LF-FO          |
| Maple Options                     |                       | Maple Options                     |                       |
| Surface Mount/Unfinished          | AC-TRM-OS-UM          | Surface Mount/Unfinished          | AC-TRM-LS-UM          |
| Surface Mount/Finished            | AC-TRM-OS-FM          | Surface Mount/Finished (as shown) | AC-TRM-LS-FM          |
| Flush Mount/Unfinished            | AC-TRM-OF-UM          | Flush Mount/Unfinished            | AC-TRM-LF-UM          |
| Flush Mount Finished              | AC-TRM-OF-FM          | Flush Mount Finished              | AC-TRM-LF-FM          |