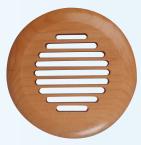

(clear-coat polyurethane)

Surface Mount Louvered Outlet - 5-1/2" Dia.

Flush Mount Louvered Outlet - 6-3/4" Square

| OPEN-HOLE OUTLETS                 | SpacePak Order Number | LOUVERED OUTLETS                  | SpacePak Order Number |
|-----------------------------------|-----------------------|-----------------------------------|-----------------------|
| Red Oak Options                   |                       | Red Oak Options                   |                       |
| Surface Mount/Unfinished          | AC-TRM-OS-UO          | Surface Mount/Unfinished          | AC-TRM-LS-UO          |
| Surface Mount/Finished (as shown) | AC-TRM-OS-FO          | Surface Mount/Finished            | AC-TRM-LS-FO          |
| Flush Mount/Unfinished (as shown) | AC-TRM-OF-UO          | Flush Mount/Unfinished            | AC-TRM-LF-UO          |
| Flush Mount Finished              | AC-TRM-OF-FO          | Flush Mount Finished (as shown)   | AC-TRM-LF-FO          |
| Maple Options                     |                       | Maple Options                     |                       |
| Surface Mount/Unfinished          | AC-TRM-OS-UM          | Surface Mount/Unfinished          | AC-TRM-LS-UM          |
| Surface Mount/Finished            | AC-TRM-OS-FM          | Surface Mount/Finished (as shown) | AC-TRM-LS-FM          |
| Flush Mount/Unfinished            | AC-TRM-OF-UM          | Flush Mount/Unfinished            | AC-TRM-LF-UM          |
| Flush Mount Finished              | AC-TRM-OF-FM          | Flush Mount Finished              | AC-TRM-LF-FM          |