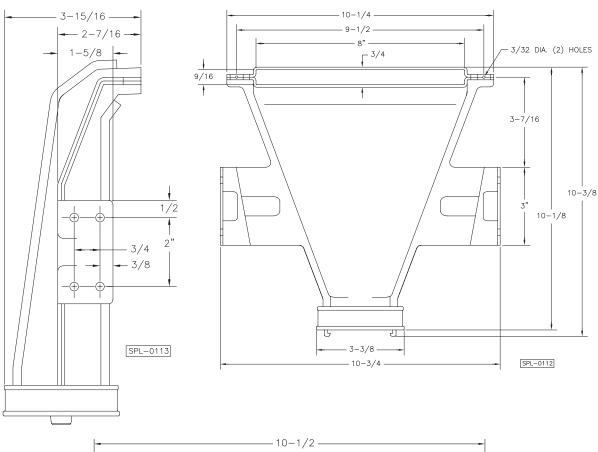

## **LSO Linear Slot Outlet**

#### **Standard LSO Features**

- Integral Kwik Connect Fitting
- Material rated to UL94V-0
- Pre-Insulated
- Suitable for wall thicknesses from 3/8" to 1"
- White trim plate

The SpacePak linear slot outlet is designed for installation in both new construction and retrofit applications. The fully integrated outlet requires no additional mounting hardware and is supplied with a trim plate that boasts a slim profile less than 1/8 inch.