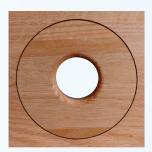

### **Wood Outlets**

Surface Mount Open-Hole Outlet - 5" Dia.

Flush Mount Open-Hole Outlet - 6-3/4" Square

SpacePak wood outlet options include: • Red Oak or Maple • Open-Hole or Louvered Vents Surface Mount or Flush Mount • Unfinished or Finished

(clear-coat polyurethane)

Surface Mount Louvered Outlet - 5-1/2" Dia.

Flush Mount Louvered Outlet - 6-3/4" Square

| OPEN-HOLE OUTLETS                 | SpacePak Order Number | LOUVERED OUTLETS                  | SpacePak Order Number |
|-----------------------------------|-----------------------|-----------------------------------|-----------------------|
| Red Oak Options                   |                       | Red Oak Options                   |                       |
| Surface Mount/Unfinished          | AC-TRM-OS-UO          | Surface Mount/Unfinished          | AC-TRM-LS-UO          |
| Surface Mount/Finished (as shown) | AC-TRM-OS-FO          | Surface Mount/Finished            | AC-TRM-LS-FO          |
| Flush Mount/Unfinished (as shown) | AC-TRM-OF-UO          | Flush Mount/Unfinished            | AC-TRM-LF-UO          |
| Flush Mount Finished              | AC-TRM-OF-FO          | Flush Mount Finished (as shown)   | AC-TRM-LF-FO          |
| Maple Options                     |                       | Maple Options                     |                       |
| Surface Mount/Unfinished          | AC-TRM-OS-UM          | Surface Mount/Unfinished          | AC-TRM-LS-UM          |
| Surface Mount/Finished            | AC-TRM-OS-FM          | Surface Mount/Finished (as shown) | AC-TRM-LS-FM          |
| Flush Mount/Unfinished            | AC-TRM-OF-UM          | Flush Mount/Unfinished            | AC-TRM-LF-UM          |
| Flush Mount Finished              | AC-TRM-OF-FM          | Flush Mount Finished              | AC-TRM-LF-FM          |