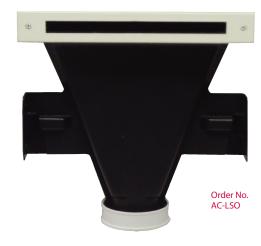

## **LSO Linear Slot Outlet**

#### **Standard LSO Features**

- Integral Kwik Connect Fitting
- Material rated to UL94V-0
- Pre-Insulated
- Suitable for wall thicknesses from 3/8" to 1"
- White trim plate

The SpacePak linear slot outlet is designed for installation in both new construction and retrofit applications. The fully integrated outlet requires no additional mounting hardware and is supplied with a trim plate that boasts a slim profile less than 1/8 inch.