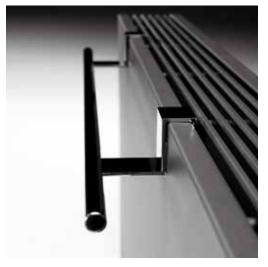

1/8" NPTF airvent connection

Brass collectors with 1/2" NPTF connections

With dirt-repellent and dust-proof lacquer in graphite grey

Up to 16 parallel copper tubes for the best heat emission

55 Corregated aluminum fins per foot for super heat-output at low water temperatures