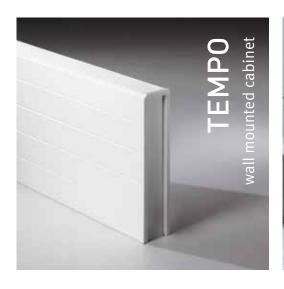

# WARM POWER, BASIC STYLE

Tempo is a pioneer when it comes to energy saving. A classic, but most certainly not old-fashioned. Its horizontally lined front panel continues to be contemporary and universal. Tempo is light, fast, accurate and can be perfectly regulated. Its familiar look makes it a welcome addition to any interior.

## THE MOST **POWERFUL HEAT EMITTERS**