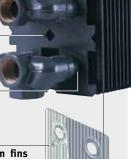

1/8" NPTF airvent connection

**Brass collectors with** 1/2" NPTF connections

With dirt-repellent and dust-proof lacquer in graphite grey

Up to 16 parallel copper tubes for the best heat emission

55 Corregated aluminum fins per foot for super heat-output at low water temperatures