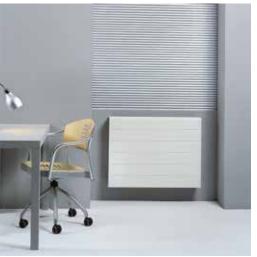

1/8" NPTF airvent connection

**Brass collectors with** 1/2" NPTF connections

With dirt-repellent and dust-proof lacquer in graphite grey

Up to 16 parallel copper tubes for the best heat emission

55 Corregated aluminum fins per foot for super heat-output at low water temperatures