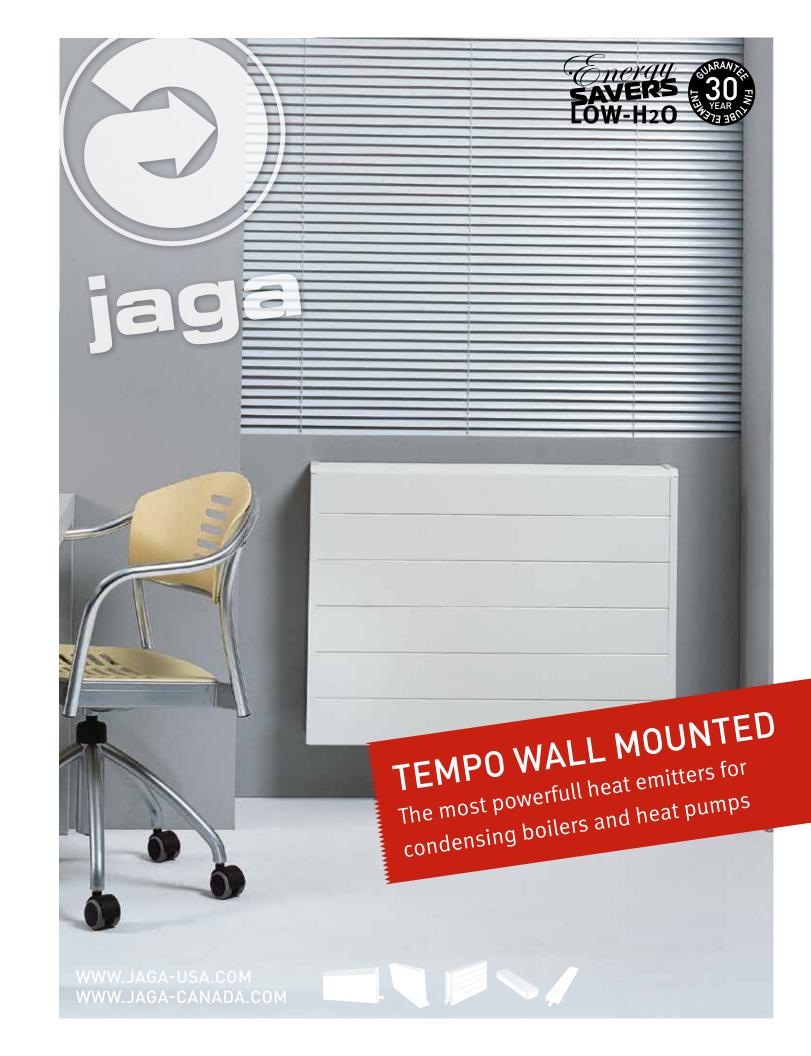

# WARM POWER, BASIC STYLE

Tempo is a pioneer when it comes to energy saving. A classic, but most certainly not old-fashioned. Its horizontally lined front panel continues to be contemporary and universal. Tempo is light, fast, accurate and can be perfectly regulated. Its familiar look makes it a welcome addition to any interior.

## THE MOST **POWERFUL HEAT EMITTERS**