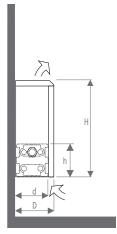

#### **DIMENSIONS**

### OUTPUT

Tempo Wall Mounted is available in lengths from 15.5" (40) to 118" (300).

| Туре | d         | h         | D                                      | H 8<br>(20) | <b>12</b> (30) | <b>15.5</b> (40) | <b>19.5</b> (50) | <b>23.5</b> (60) | <b>27.5</b> (70) | <b>35.5</b> (90) |
|------|-----------|-----------|----------------------------------------|-------------|----------------|------------------|------------------|------------------|------------------|------------------|
| 10   | 4<br>(10) | 4<br>(10) | 4 <sup>41</sup> / <sub>64</sub> (11.8) | 736         | 927            | 1080             | 1207             | 1311             | 1398             | 1532             |
| 11   | 4<br>(10) | 8<br>(20) | 4 <sup>41</sup> / <sub>64</sub> (11.8) |             | 1261           | 1422             | 1559             | 1680             | 1788             | 1977             |
| 15   | 6<br>(15) | 4<br>(10) | 6 <sup>39</sup> / <sub>64</sub> (16.8) | 1224        | 1525           | 1758             | 1943             | 2090             | 2207             | 2370             |
| 16   | 6<br>(15) | 8<br>(20) | 6 <sup>39</sup> / <sub>64</sub> (16.8) |             | 1666           | 1914             | 2138             | 2348             | 2546             | 2926             |
| 20   | 8<br>(20) | 4<br>(10) | 8 <sup>37</sup> / <sub>64</sub> (21.8) | 1720        | 2139           | 2463             | 2718             | 2921             | 3081             | 3305             |
| 21   | 8<br>(20) | 8<br>(20) | 8 <sup>37</sup> / <sub>64</sub> (21.8) |             | 2194           | 2563             | 2911             | 3251             | 3585             | 4259             |

Average output in BTU/h foot with 65°F (18.3°C) entering air and 1 GPM flow rate. Mean water temperature of 160°F (71.1°C).