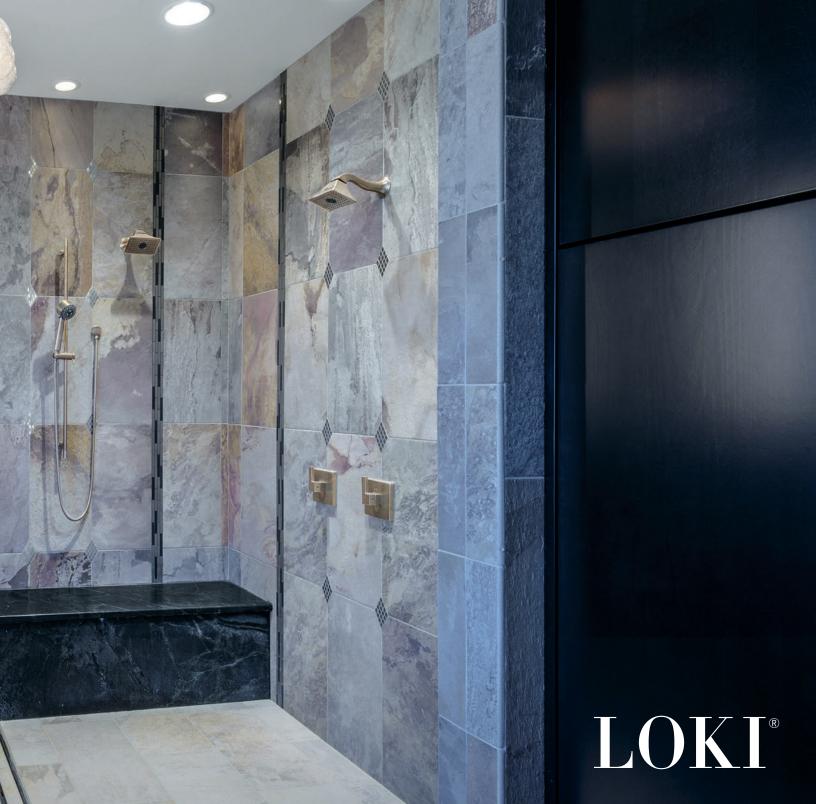

### **LOKI**®

### A brilliant deception.

AVAILABLE FINISHES

BN

Inspired by Scandinavian design, the Loki Bath Collection centers around an ingenious faucet\* that pairs a graceful arc with a horizontal platform. The result is a clean, calm and calculated masterpiece.