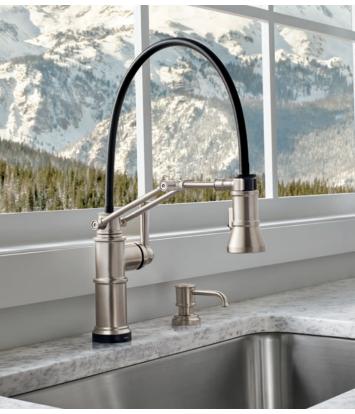

# DESIGNING FOR THE FUTURE.

Innovation inspires everything we do—from breakthrough
SmartTouchPlus™ Technology to the Articulating Kitchen Faucet.
Fashion never stands still, and neither do we.

## EVERY PIECE IN A BRIZO COLLECTION IS DESIGNED TO CREATE A STRIKING FORM— STANDING OUT IN ANY KITCHEN.

#### Kitchen Faucets

Design is only the beginning. A luxury faucet is as functional as it is beautiful—innovating beyond what the eye can see by putting water activation at your fingertips with SmartTouch® Technology, or using MagneDock® Technology to effortlessly maintain the seamless look of the faucet's distinctive form.