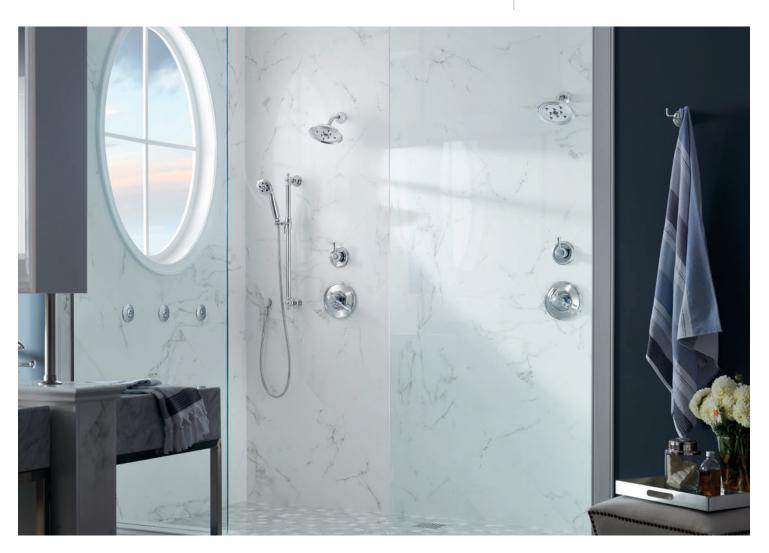

### Custom Shower Systems

Create your escape à la carte with handshowers, showerheads and body sprays for a completely custom, completely indulgent experience.

#### Accessories

You leave no detail overlooked—and neither do we. Complete your space with functional accents—towel bars, robe hooks, light sconces, drawer hardware, and a variety of other pieces—designed to tie it all together.