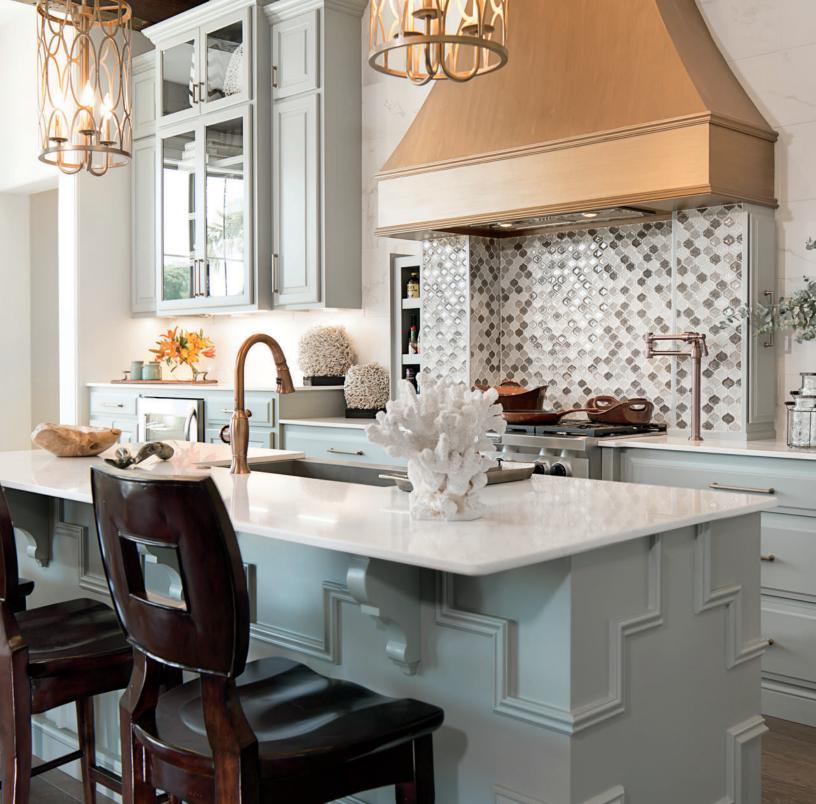

## EVERY PIECE IN A BRIZO COLLECTION IS DESIGNED TO CREATE A STRIKING FORM— STANDING OUT IN ANY KITCHEN.