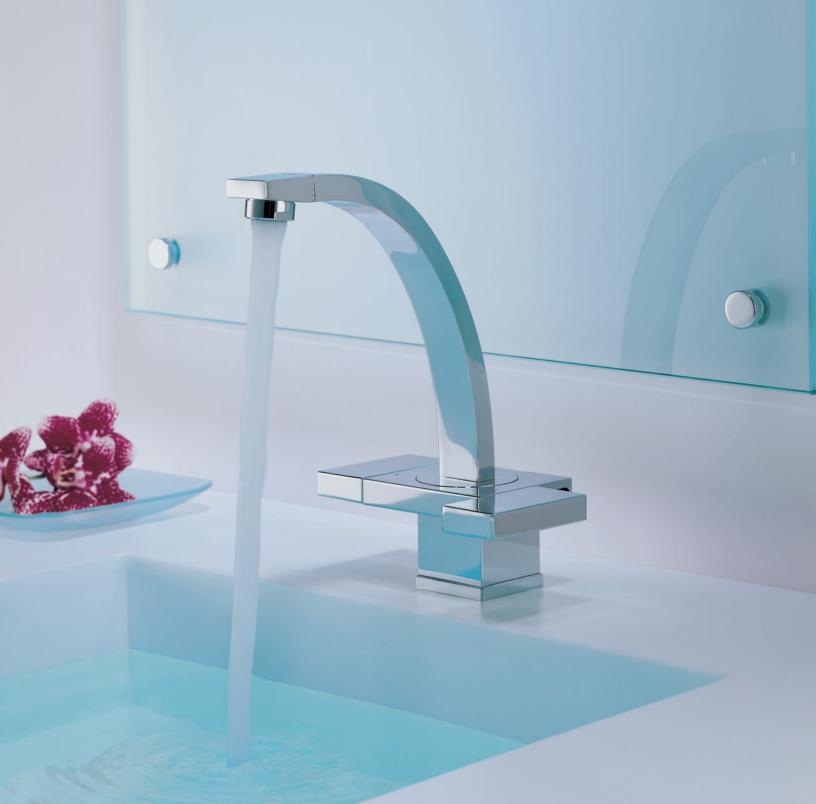

### Lavatory Faucets

A variety of design styles and handle configurations—including single-handle, two-handle, wall mount and vessel—means the only limit is your imagination.