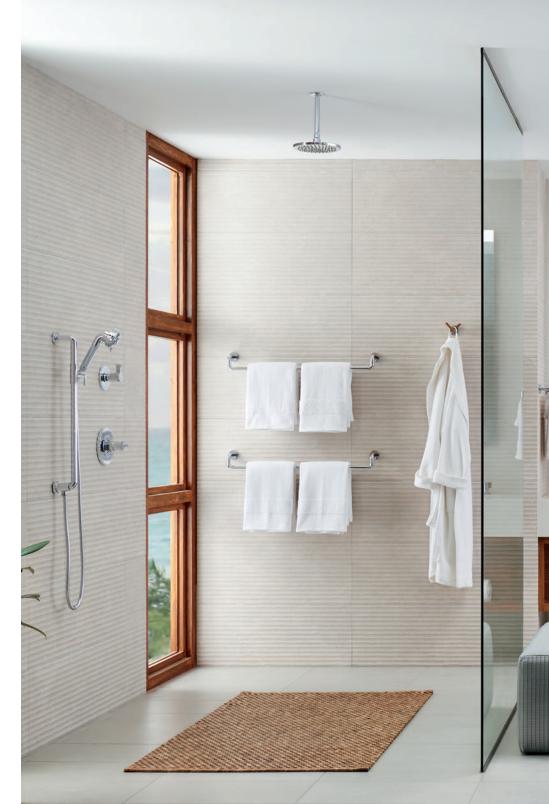

### Custom Shower Systems

Create your escape à la carte with handshowers, showerheads and body sprays for a completely custom, completely indulgent experience.

#### Accessories

You leave no detail overlooked—and neither do we. Complete your space with functional accents—towel bars, robe hooks, light sconces, drawer hardware, and a variety of other pieces—designed to tie it all together.