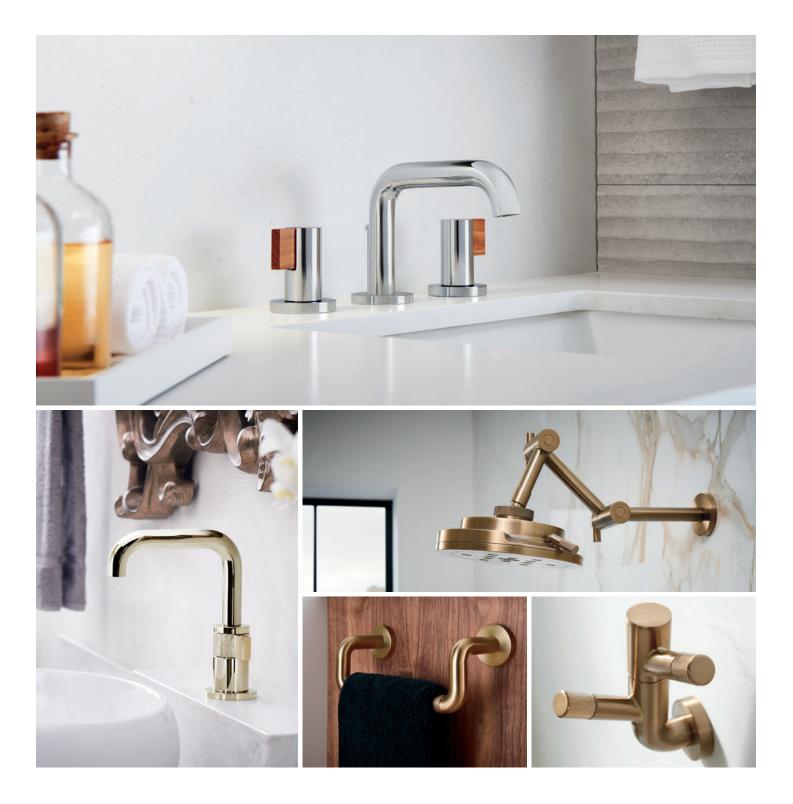

# LUXURY IN EVERY DETAIL.

No facet is too small to be thoughtfully designed, meticulously hand-detailed—and thoroughly obsessed over. Our focus on artistry results in intricate detailing like the handcrafted knurling texture throughout the Litze Collection, and allows us to create things no one else can, like the twist in the Virage Collection.

### Accessories

Every element in the kitchen comes together to create a cohesive look—from soap pumps to towel hooks. True luxury is knowing even the smallest details have been designed to perfection.

#### Accessories

You leave no detail overlooked—and neither do we. Complete your space with functional accents—towel bars, robe hooks, light sconces, drawer hardware, and a variety of other pieces—designed to tie it all together.