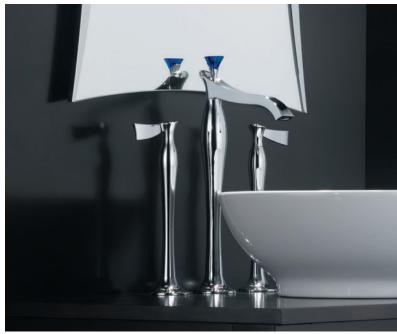

### Lavatory Faucets

A variety of design styles and handle configurations—including single-handle, two-handle, wall mount and vessel—means the only limit is your imagination.