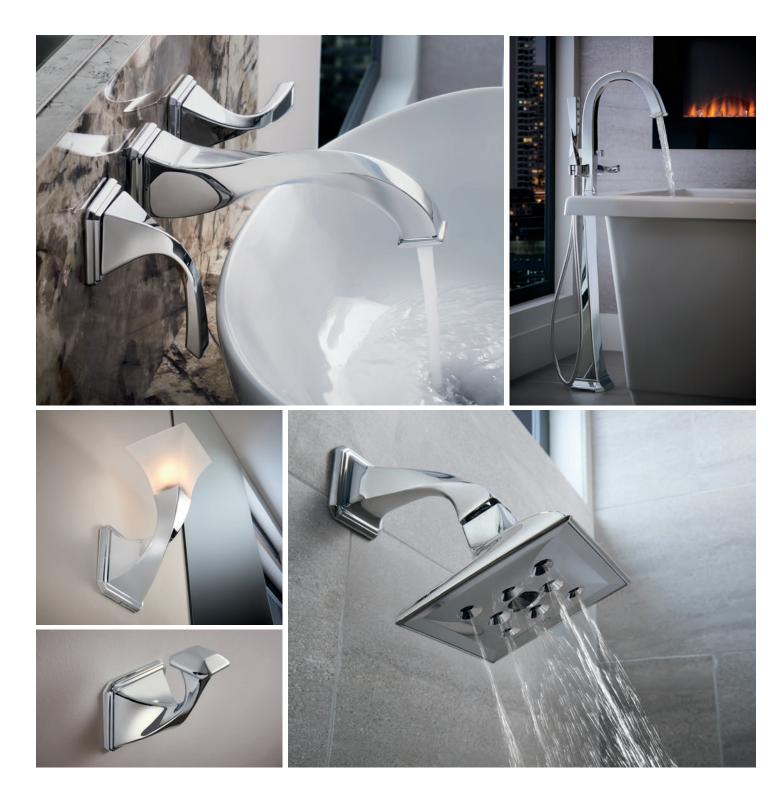

# LUXURY IN EVERY DETAIL.

No facet is too small to be thoughtfully designed, meticulously hand-detailed—and thoroughly obsessed over. Our focus on artistry results in intricate detailing like the handcrafted knurling texture throughout the Litze Collection, and allows us to create things no one else can, like the twist in the Virage Collection.

### Lavatory Faucets

A variety of design styles and handle configurations—including single-handle, two-handle, wall mount and vessel—means the only limit is your imagination.

#### Tub Fillers

Roman tubs and freestanding tub fillers create stunning focal points while allowing you to enjoy a relaxing, spa-like experience.

### Custom Shower Systems

Create your escape à la carte with handshowers, showerheads and body sprays for a completely custom, completely indulgent experience.

#### Accessories

You leave no detail overlooked—and neither do we. Complete your space with functional accents—towel bars, robe hooks, light sconces, drawer hardware, and a variety of other pieces—designed to tie it all together.