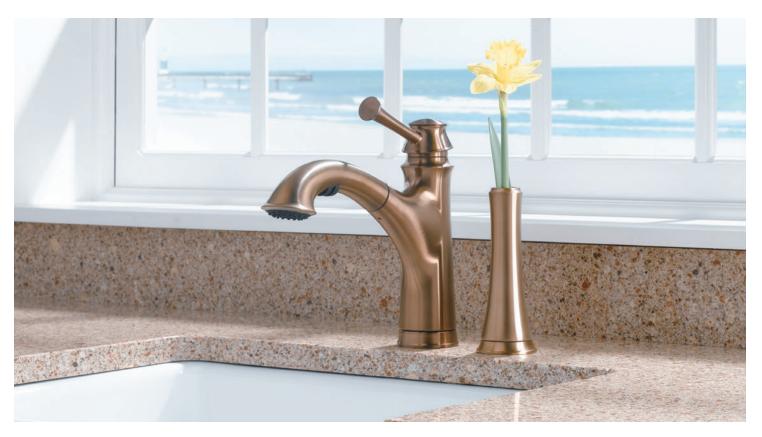

# TRESA®

## Bridging past and present.

AVAILABLE FINISHES

RR

Traditional yet timeless styling, enhanced by a simple bend in the neck, makes the Tresa Kitchen Collection by Brizo® a welcome presence in any kitchen.