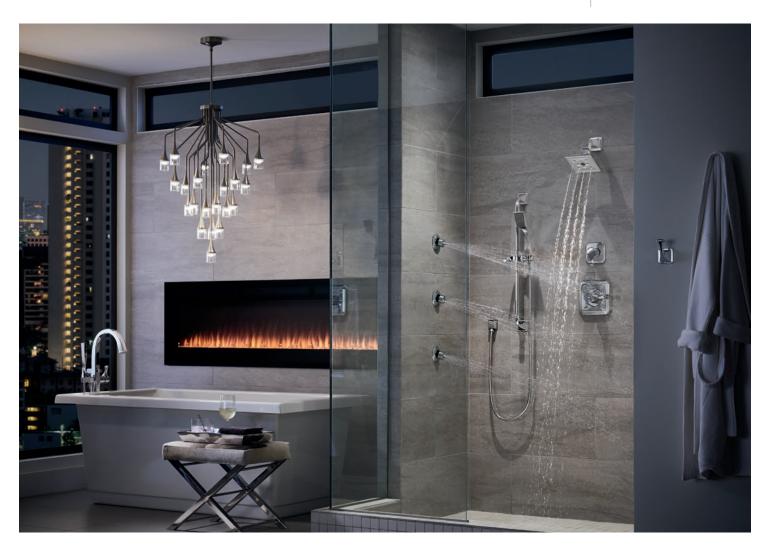

### Lavatory Faucets

A variety of design styles and handle configurations—including single-handle, two-handle, wall mount and vessel—means the only limit is your imagination.

#### Tub Fillers

Roman tubs and freestanding tub fillers create stunning focal points while allowing you to enjoy a relaxing, spa-like experience.

### Custom Shower Systems

Create your escape à la carte with handshowers, showerheads and body sprays for a completely custom, completely indulgent experience.

#### Accessories

You leave no detail overlooked—and neither do we. Complete your space with functional accents—towel bars, robe hooks, light sconces, drawer hardware, and a variety of other pieces—designed to tie it all together.