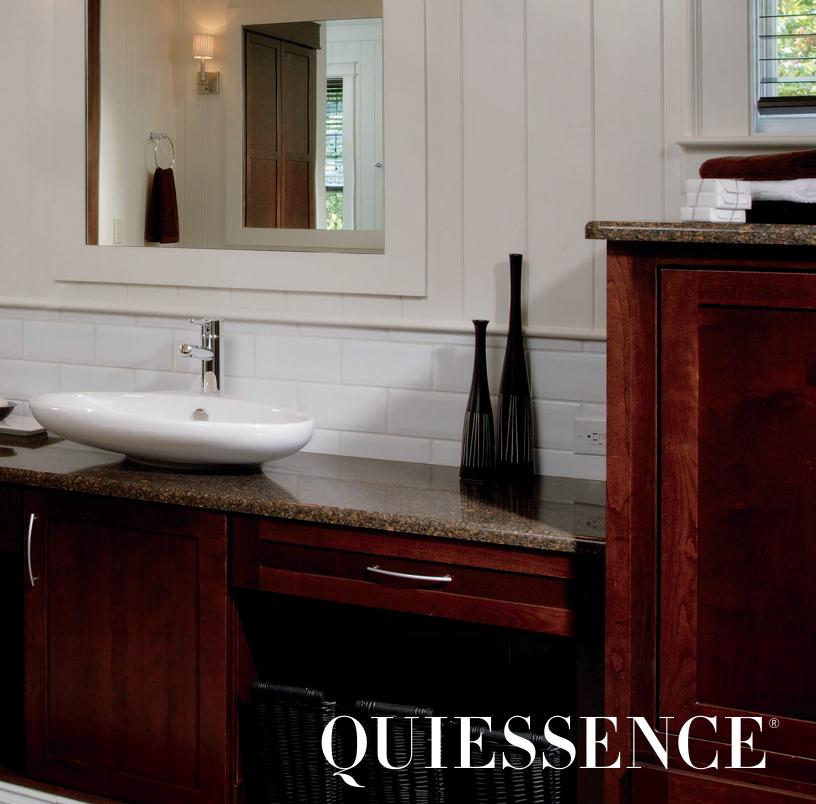

# QUIESSENCE®

### Strong and silent.

AVAILABLE FINISHES

The minimalist style of the Quiessence Bath Collection by Brizo® brings retro European design to America. Two simple, perpendicular lines intersect, creating a bold statement.

QUIESSENCE page 56, 59
Midwest Living® 2007 Idea Home
Designer: Carol Schalla, Midwest Living Magazine | Westfield, IN