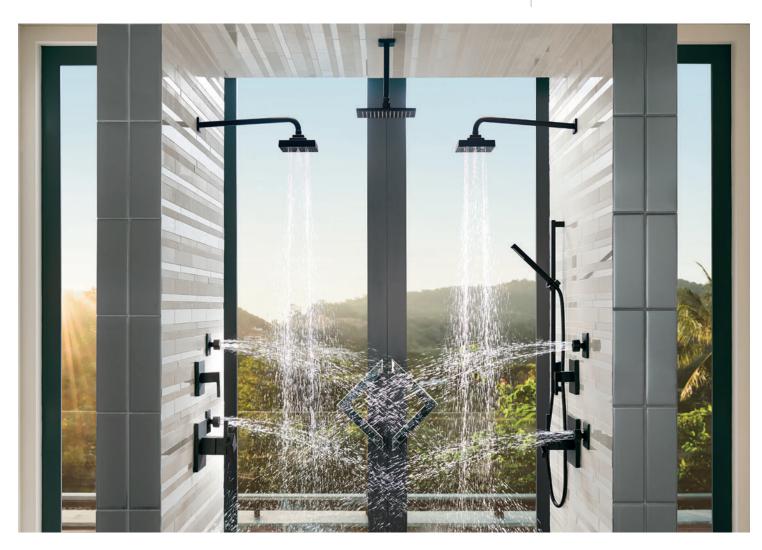

### Custom Shower Systems

Create your escape à la carte with handshowers, showerheads and body sprays for a completely custom, completely indulgent experience.