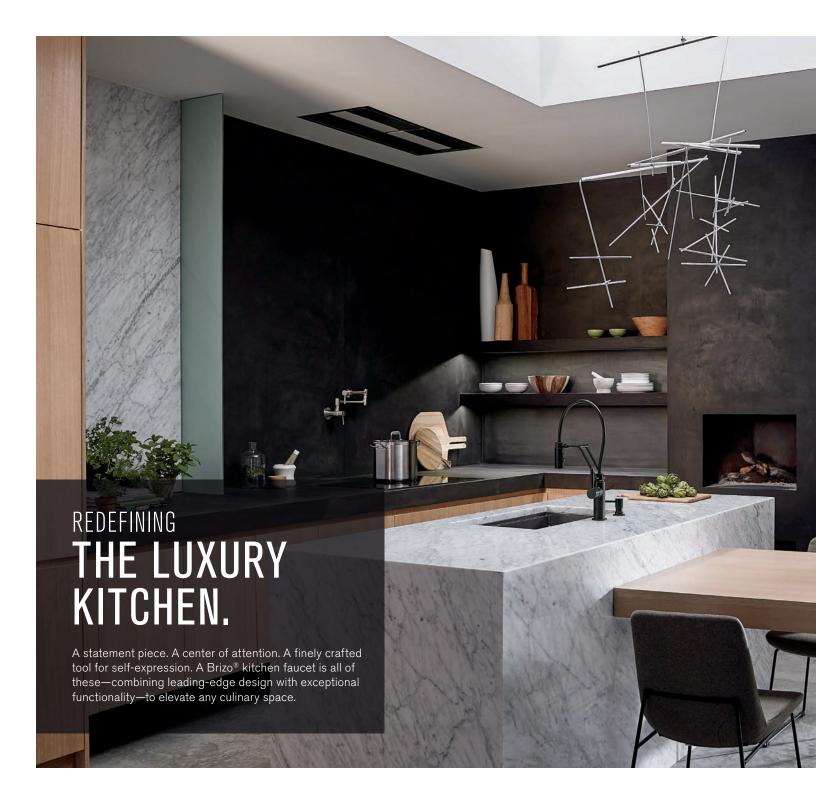

# CONFIDENCE HAS A LOOK.

Cutting-edge design is the driving force behind every Brizo collection. We don't hesitate to push beyond the predictable to create something truly unique—looking past what's known to discover what's next.

# LUXURY IN EVERY DETAIL.

No facet is too small to be thoughtfully designed, meticulously hand-detailed—and thoroughly obsessed over. Our focus on artistry results in intricate detailing like the handcrafted knurling texture throughout the Litze Collection, and allows us to create things no one else can, like the twist in the Virage Collection.

## EVERY PIECE IN A BRIZO COLLECTION IS DESIGNED TO CREATE A STRIKING FORM— STANDING OUT IN ANY KITCHEN.