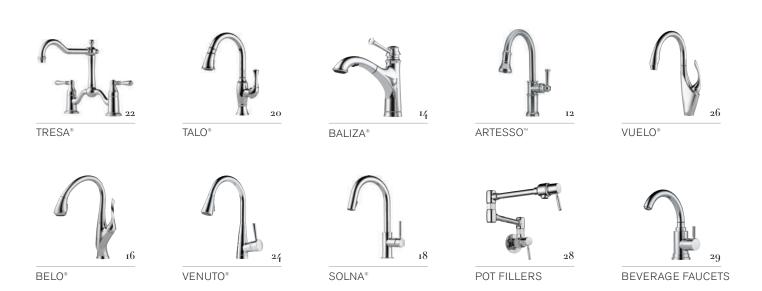

#### Kitchen Faucets

Design is only the beginning. A luxury faucet is as functional as it is beautiful—innovating beyond what the eye can see by putting water activation at your fingertips with SmartTouch® Technology, or using MagneDock® Technology to effortlessly maintain the seamless look of the faucet's distinctive form.

### Bar and Prep Faucets

Continue the distinctive style of a collection throughout a room with coordinating bar and prep faucets.

#### Pot Fillers

The perfect complement in any kitchen—wall and deck mount Pot Fillers make it easy to fill large cooking vessels quickly with a flow rate twice that of kitchen faucets.

### Beverage Faucets

For added versatility a beverage faucet is the ideal partner for your water filtration system, R/O system, or as a cold water tap.

# ARTESSO®

## BALIZA®

# BELO®

# $SOLNA^{\!\scriptscriptstyle{(\!\![\![]\!]\!\!\!\!\!\!)}}$

# TALO®

# TRESA®

# VENUTO®

# VUELO®

# POT FILLERS

## BEVERAGE FAUCETS