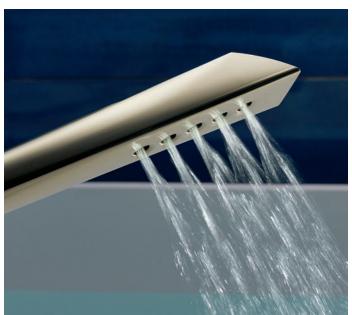

#### Pot Fillers

The perfect complement in any kitchen—wall and deck mount Pot Fillers make it easy to fill large cooking vessels quickly with a flow rate twice that of kitchen faucets.

## The perfect complement.

Traditional Pot Filler and Euro Pot Filler faucets by Brizo® make it easy to fill large cooking vessels quickly— and without the walk from sink to stove.