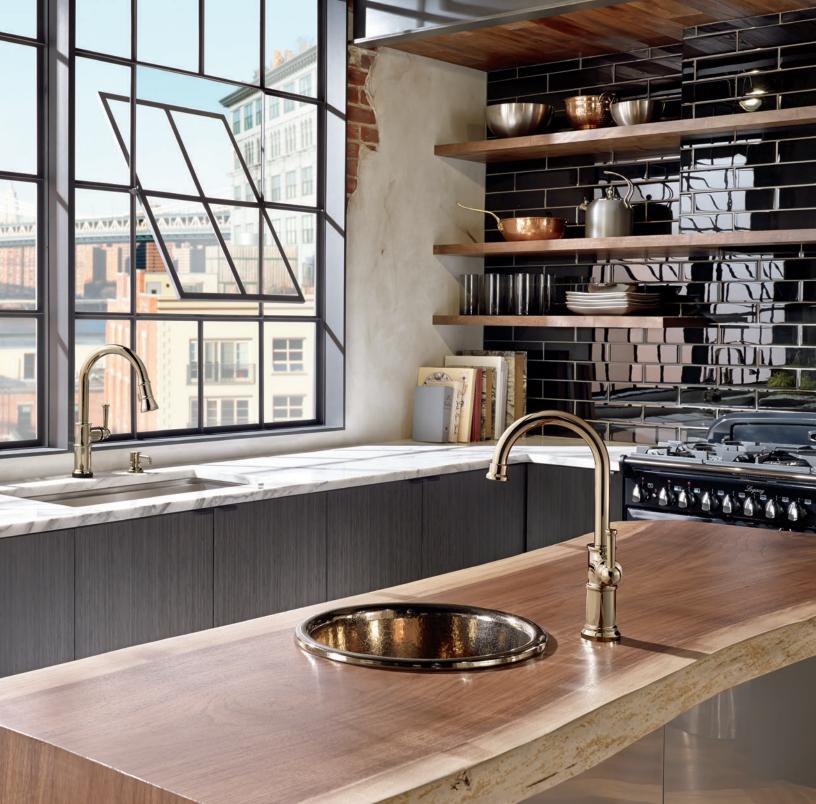

#### Kitchen Faucets

Design is only the beginning. A luxury faucet is as functional as it is beautiful—innovating beyond what the eye can see by putting water activation at your fingertips with SmartTouch® Technology, or using MagneDock® Technology to effortlessly maintain the seamless look of the faucet's distinctive form.

### Bar and Prep Faucets

Continue the distinctive style of a collection throughout a room with coordinating bar and prep faucets.