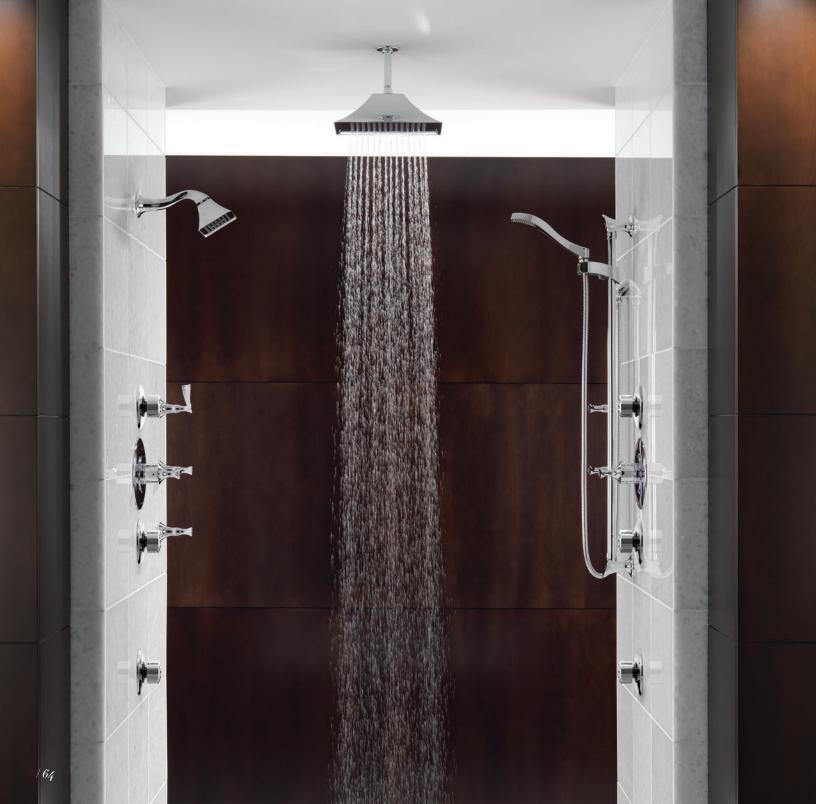

### Custom Shower Systems

Create your escape à la carte with handshowers, showerheads and body sprays for a completely custom, completely indulgent experience.