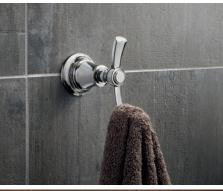

### Accessories

Every element in the kitchen comes together to create a cohesive look—from soap pumps to towel hooks. True luxury is knowing even the smallest details have been designed to perfection.

#### Accessories

You leave no detail overlooked—and neither do we. Complete your space with functional accents—towel bars, robe hooks, light sconces, drawer hardware, and a variety of other pieces—designed to tie it all together.