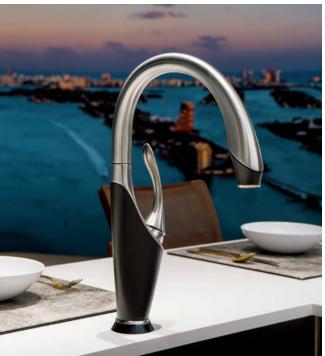

# TRESA®

## Bridging past and present.

AVAILABLE FINISHES

RR

Traditional yet timeless styling, enhanced by a simple bend in the neck, makes the Tresa Kitchen Collection by Brizo® a welcome presence in any kitchen.