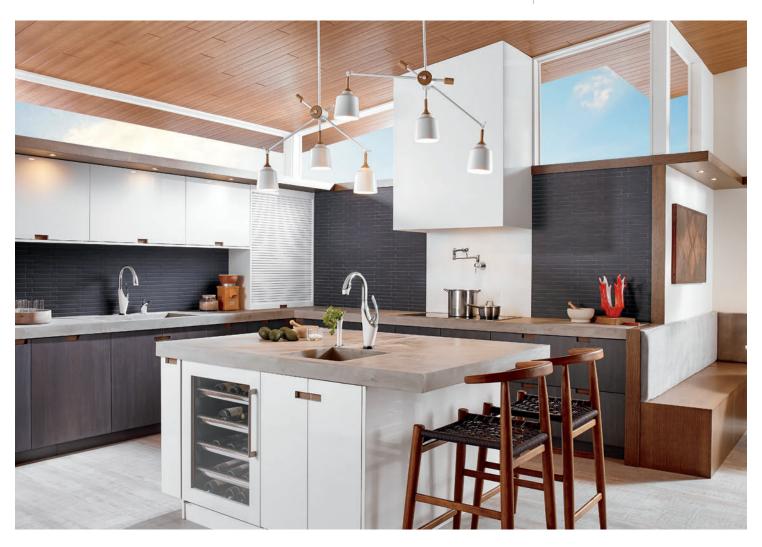

## KITCHEN Continuum

## EVERY PIECE IN A BRIZO COLLECTION IS DESIGNED TO CREATE A STRIKING FORM— STANDING OUT IN ANY KITCHEN.

#### Kitchen Faucets

Design is only the beginning. A luxury faucet is as functional as it is beautiful—innovating beyond what the eye can see by putting water activation at your fingertips with SmartTouch® Technology, or using MagneDock® Technology to effortlessly maintain the seamless look of the faucet's distinctive form.