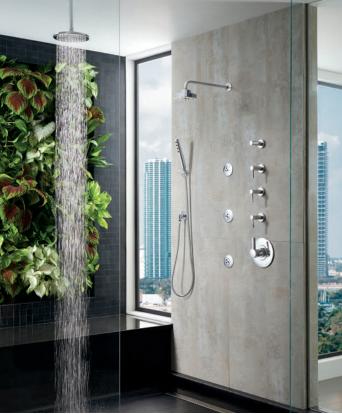

### Custom Shower Systems

Create your escape à la carte with handshowers, showerheads and body sprays for a completely custom, completely indulgent experience.