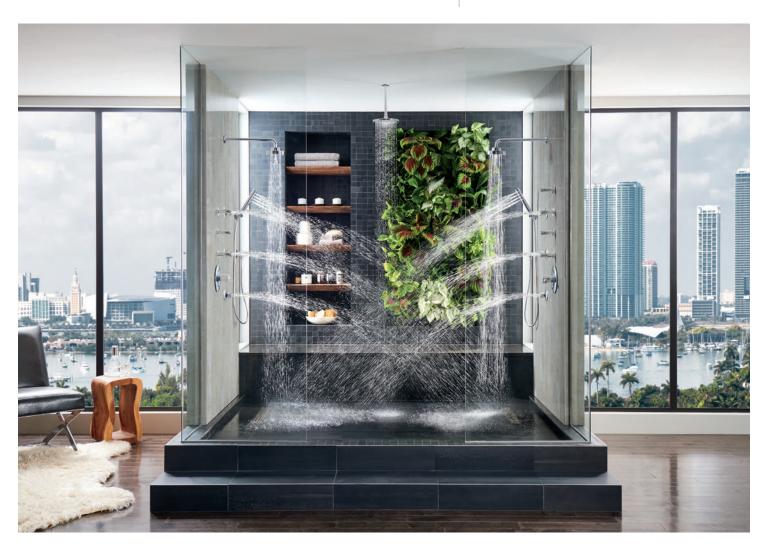

### Custom Shower Systems

Create your escape à la carte with handshowers, showerheads and body sprays for a completely custom, completely indulgent experience.

# $\mathsf{ODIN}^{\mathsf{\tiny TM}}$

#### Addition meets subtraction.

Minimalist? Maximalist? Yes. The Odin Bath Collection by Brizo® pairs clean, Scandinavian design with a wealth of leading-edge technologies.