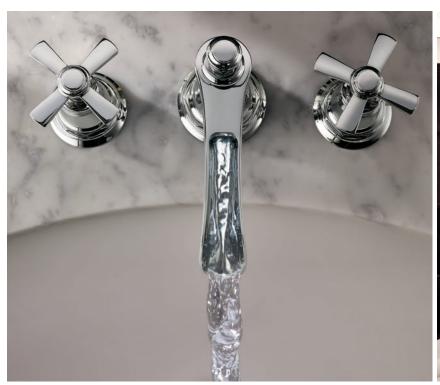

### Lavatory Faucets

A variety of design styles and handle configurations—including single-handle, two-handle, wall mount and vessel—means the only limit is your imagination.