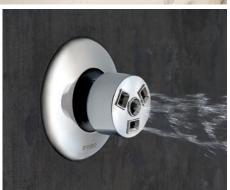

### Custom Shower Systems

Create your escape à la carte with handshowers, showerheads and body sprays for a completely custom, completely indulgent experience.