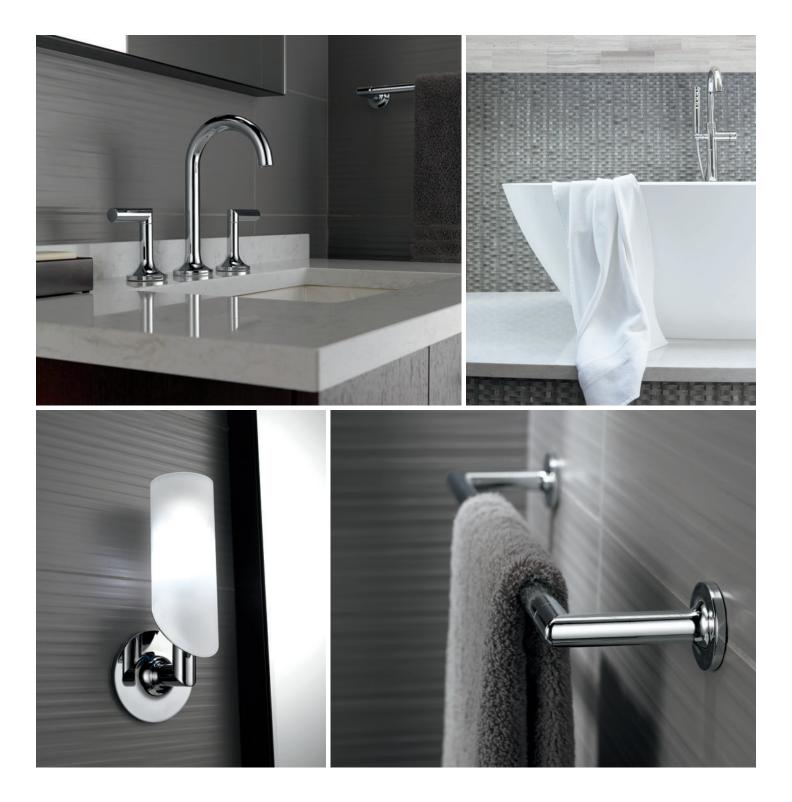

### Lavatory Faucets

A variety of design styles and handle configurations—including single-handle, two-handle, wall mount and vessel—means the only limit is your imagination.

#### Tub Fillers

Roman tubs and freestanding tub fillers create stunning focal points while allowing you to enjoy a relaxing, spa-like experience.

### Custom Shower Systems

Create your escape à la carte with handshowers, showerheads and body sprays for a completely custom, completely indulgent experience.

#### Accessories

You leave no detail overlooked—and neither do we. Complete your space with functional accents—towel bars, robe hooks, light sconces, drawer hardware, and a variety of other pieces—designed to tie it all together.