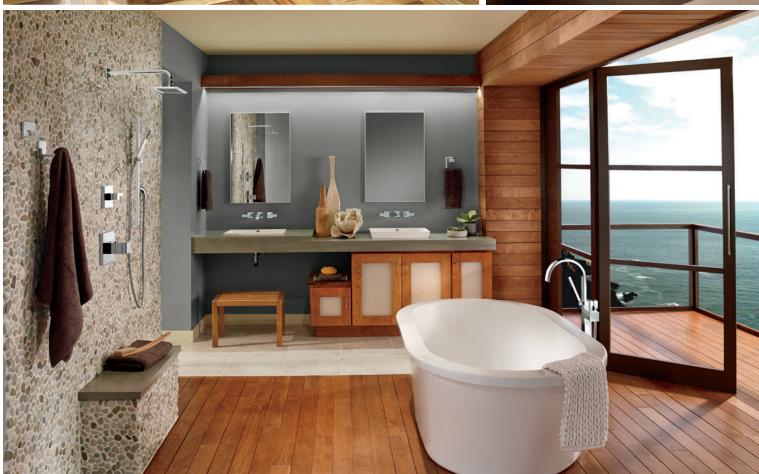

### Lavatory Faucets

A variety of design styles and handle configurations—including single-handle, two-handle, wall mount and vessel—means the only limit is your imagination.

#### Tub Fillers

Roman tubs and freestanding tub fillers create stunning focal points while allowing you to enjoy a relaxing, spa-like experience.

### Custom Shower Systems

Create your escape à la carte with handshowers, showerheads and body sprays for a completely custom, completely indulgent experience.