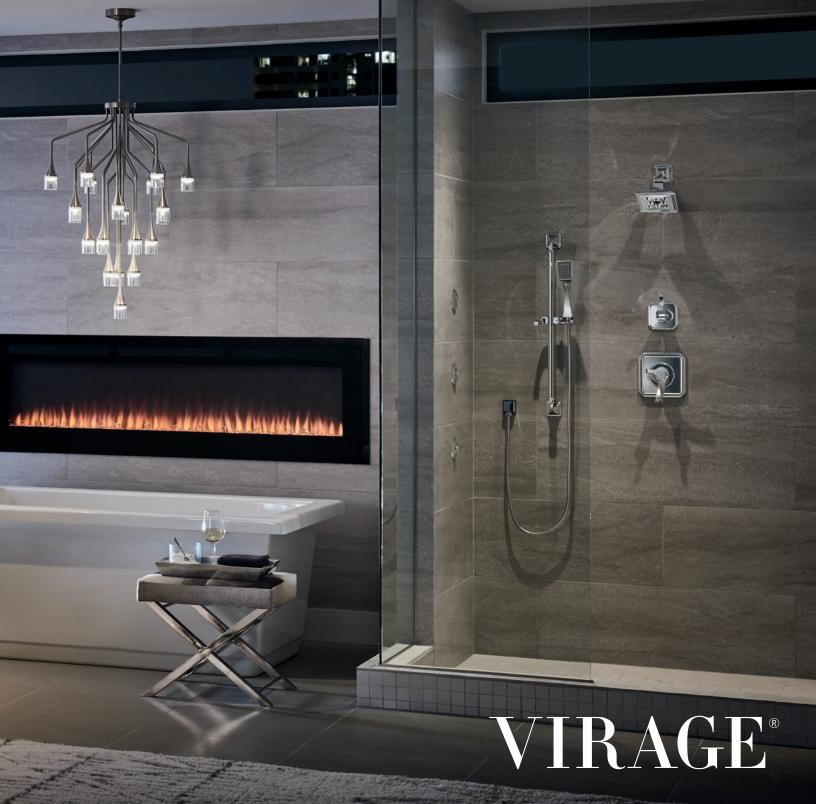

# VIRAGE®

### A simple twist.

AVAILABLE FINISHES

RB

The twists and flourishes of Old World wrought iron find bold new expression in the Virage Bath Collection by Brizo.®