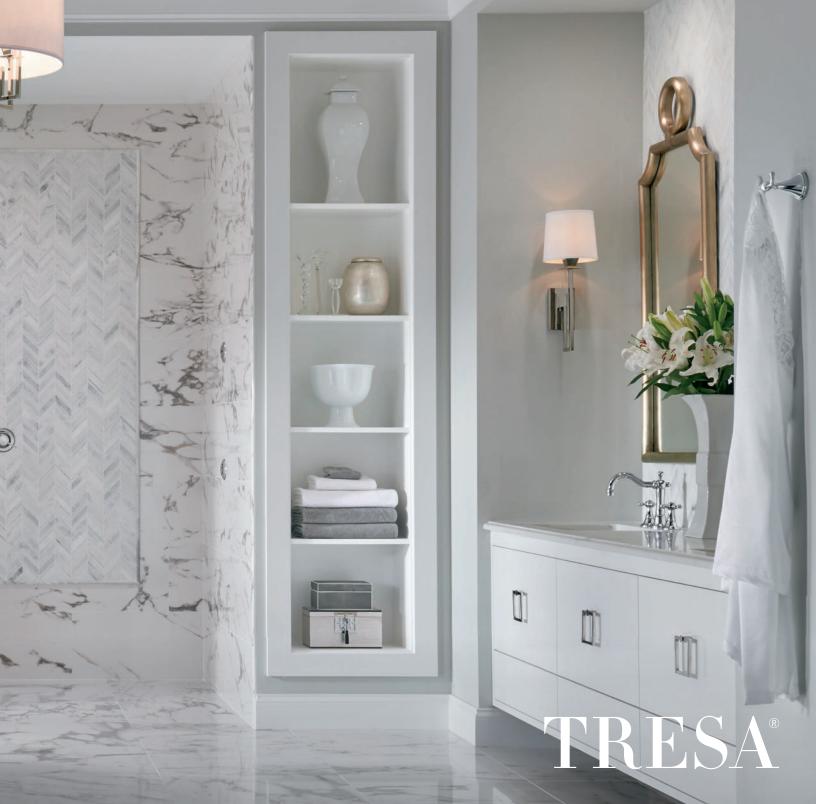

### TRESA®

#### Bridging past and present.

AVAILABLE FINISHES

Reminiscent of the past, the Tresa Bath Collection by Brizo® takes design elements from the earliest of European fountains.

A simple bend in the neck and traditional styling provide the classic feel of these graceful structures.