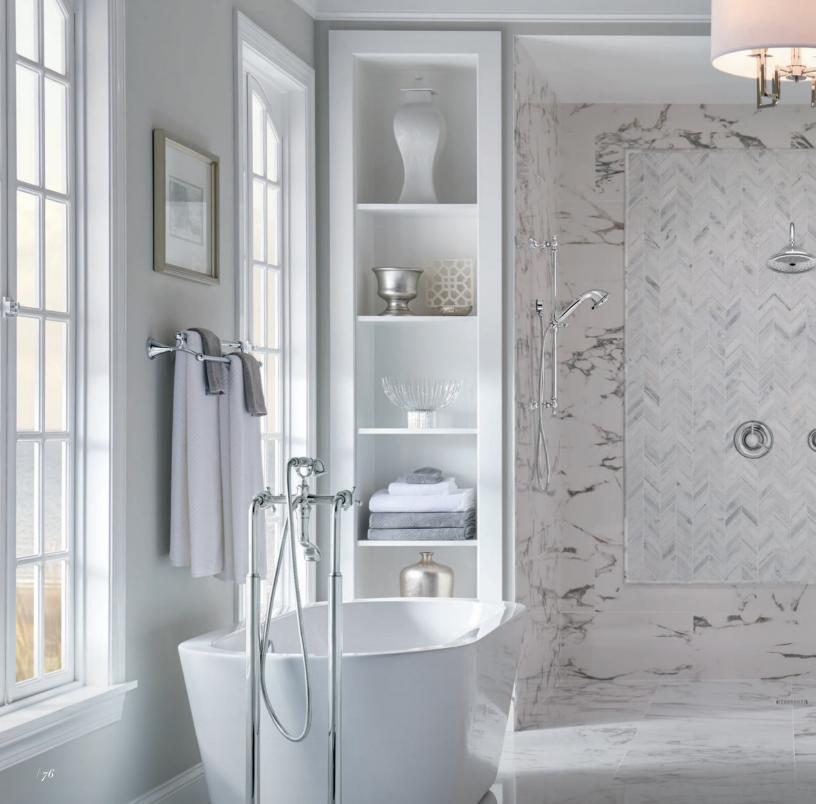

### TRESA®

#### Bridging past and present.

AVAILABLE FINISHES

Reminiscent of the past, the Tresa Bath Collection by Brizo® takes design elements from the earliest of European fountains.

A simple bend in the neck and traditional styling provide the classic feel of these graceful structures.