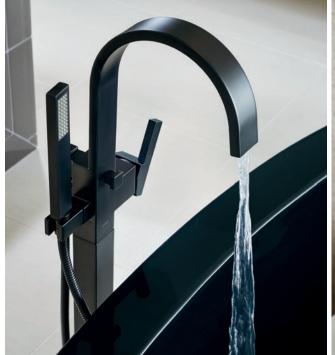

#### Tub Fillers

Roman tubs and freestanding tub fillers create stunning focal points while allowing you to enjoy a relaxing, spa-like experience.