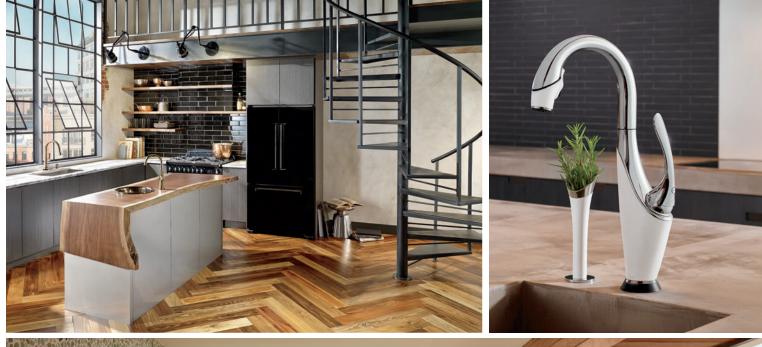

## KITCHEN Continuum

### COLLECTIONS ARRANGED FROM STATELY TO MODERN.

#### Kitchen Faucets

Design is only the beginning. A luxury faucet is as functional as it is beautiful—innovating beyond what the eye can see by putting water activation at your fingertips with SmartTouch® Technology, or using MagneDock® Technology to effortlessly maintain the seamless look of the faucet's distinctive form.

### Bar and Prep Faucets

Continue the distinctive style of a collection throughout a room with coordinating bar and prep faucets.