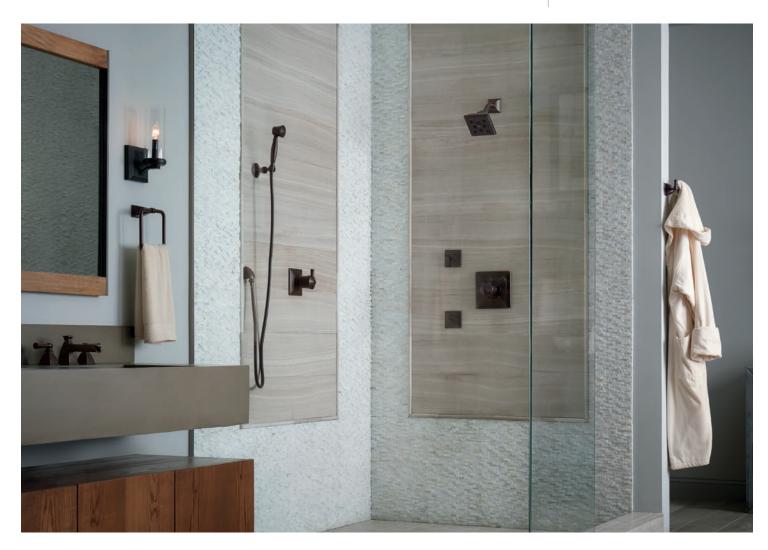

### Custom Shower Systems

Create your escape à la carte with handshowers, showerheads and body sprays for a completely custom, completely indulgent experience.

#### Accessories

You leave no detail overlooked—and neither do we. Complete your space with functional accents—towel bars, robe hooks, light sconces, drawer hardware, and a variety of other pieces—designed to tie it all together.