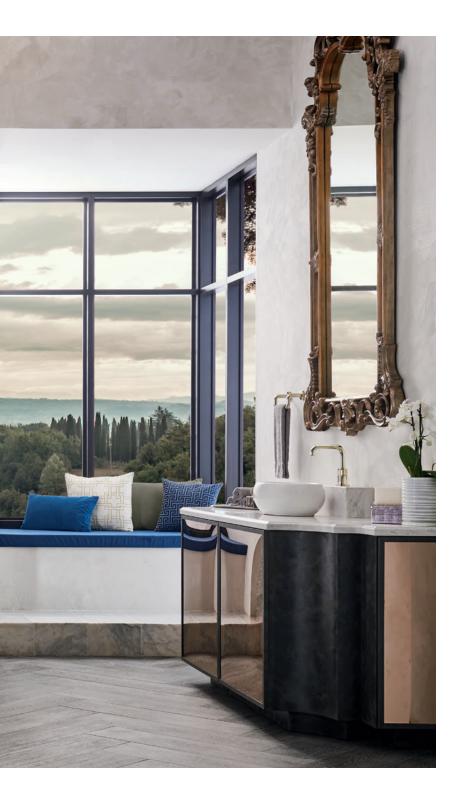

### True dedication.

AVAILABLE FINISHES

Traditional and Euro Beverage faucets by Brizo® are the ideal partners for your water filtration system, R/O system, or as a cold water tap.

**RELAX. REJUVENATE. RENEW.** With a full suite of product offerings within each collection, you can create a cohesive space that completes your vision for the bath.

### Lavatory Faucets

A variety of design styles and handle configurations—including single-handle, two-handle, wall mount and vessel—means the only limit is your imagination.

#### Tub Fillers

Roman tubs and freestanding tub fillers create stunning focal points while allowing you to enjoy a relaxing, spa-like experience.

### Custom Shower Systems

Create your escape à la carte with handshowers, showerheads and body sprays for a completely custom, completely indulgent experience.

#### Accessories

You leave no detail overlooked—and neither do we. Complete your space with functional accents—towel bars, robe hooks, light sconces, drawer hardware, and a variety of other pieces—designed to tie it all together.