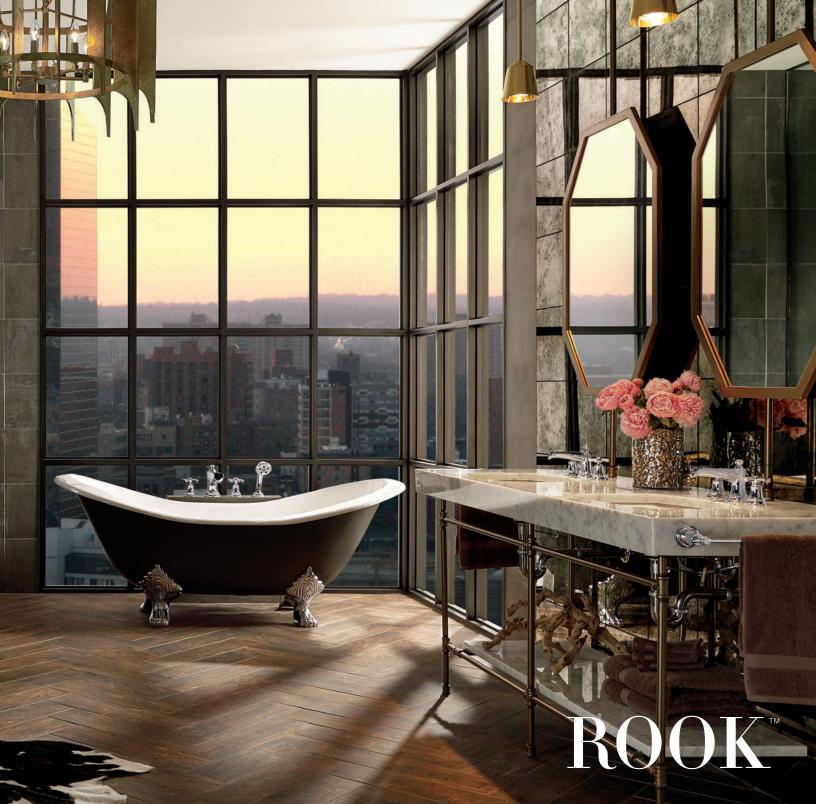

## $ROOK^{TM}$

#### A move ahead.

**AVAILABLE FINISHES** 

Combining a contemporary, masculine edge with nods to early-1900s traditionalism, the Rook Bath Collection by Brizo® is an arresting, modern interpretation of a stately aesthetic.