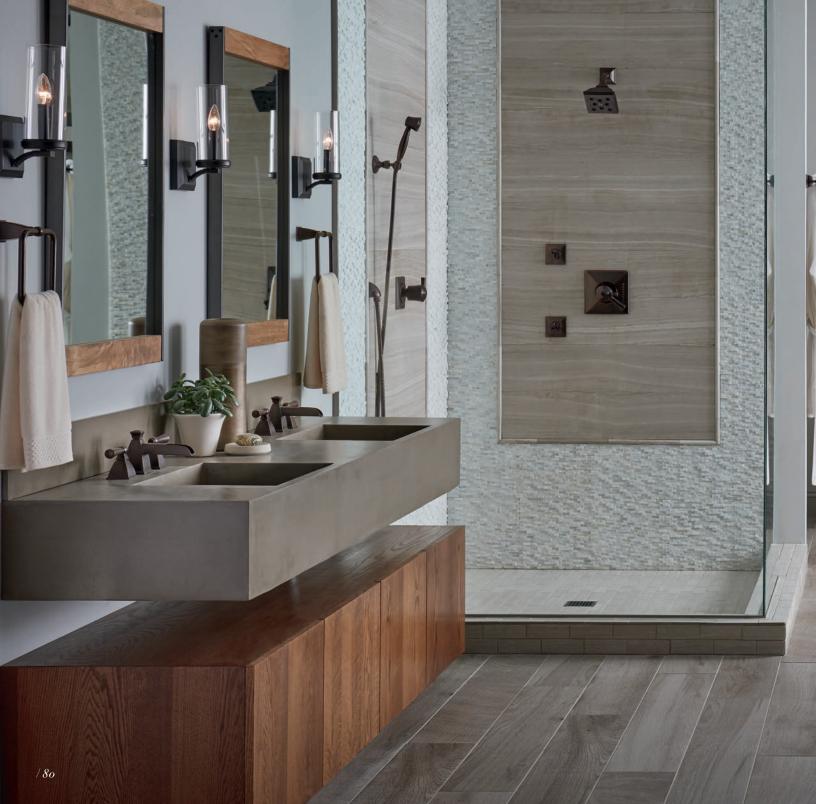

### Lavatory Faucets

A variety of design styles and handle configurations—including single-handle, two-handle, wall mount and vessel—means the only limit is your imagination.

### Custom Shower Systems

Create your escape à la carte with handshowers, showerheads and body sprays for a completely custom, completely indulgent experience.

#### Accessories

You leave no detail overlooked—and neither do we. Complete your space with functional accents—towel bars, robe hooks, light sconces, drawer hardware, and a variety of other pieces—designed to tie it all together.