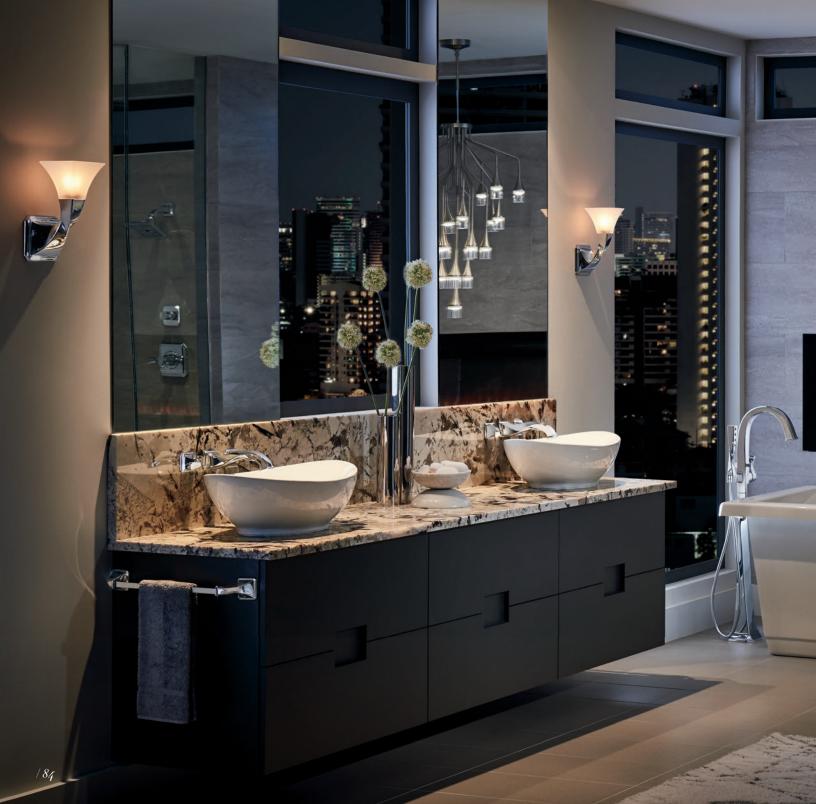

### True dedication.

AVAILABLE FINISHES

Traditional and Euro Beverage faucets by Brizo® are the ideal partners for your water filtration system, R/O system, or as a cold water tap.

**RELAX. REJUVENATE. RENEW.** With a full suite of product offerings within each collection, you can create a cohesive space that completes your vision for the bath.

### Lavatory Faucets

A variety of design styles and handle configurations—including single-handle, two-handle, wall mount and vessel—means the only limit is your imagination.