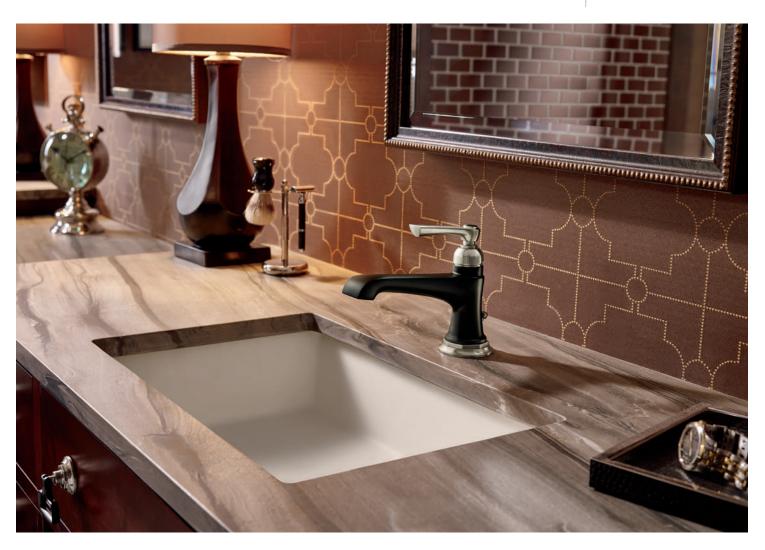

### Lavatory Faucets

A variety of design styles and handle configurations—including single-handle, two-handle, wall mount and vessel—means the only limit is your imagination.

#### Accessories

You leave no detail overlooked—and neither do we. Complete your space with functional accents—towel bars, robe hooks, light sconces, drawer hardware, and a variety of other pieces—designed to tie it all together.