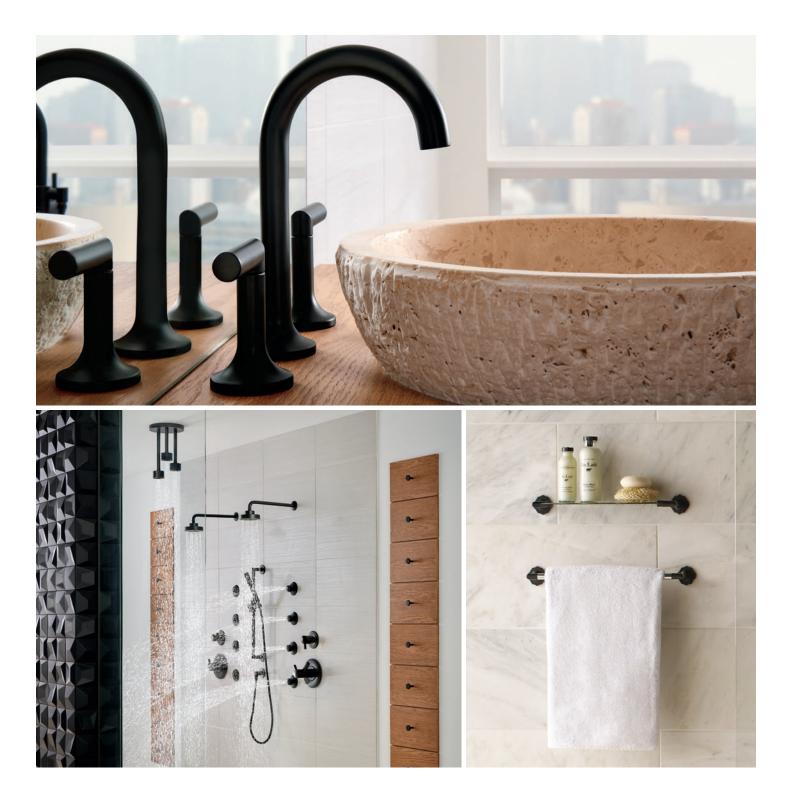

# LUXURY IN EVERY DETAIL.

No facet is too small to be thoughtfully designed, meticulously hand-detailed—and thoroughly obsessed over. Our focus on artistry results in intricate detailing like the handcrafted knurling texture throughout the Litze Collection, and allows us to create things no one else can, like the twist in the Virage Collection.

### Custom Shower Systems

Create your escape à la carte with handshowers, showerheads and body sprays for a completely custom, completely indulgent experience.

#### Accessories

You leave no detail overlooked—and neither do we. Complete your space with functional accents—towel bars, robe hooks, light sconces, drawer hardware, and a variety of other pieces—designed to tie it all together.