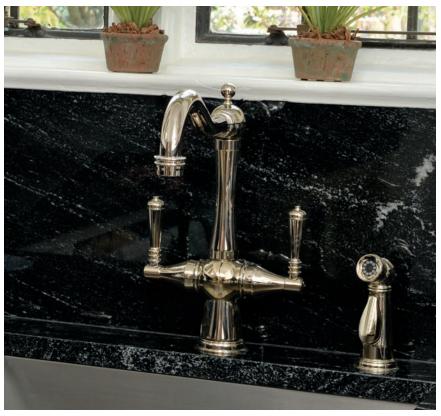

### Bar and Prep Faucets

Continue the distinctive style of a collection throughout a room with coordinating bar and prep faucets.