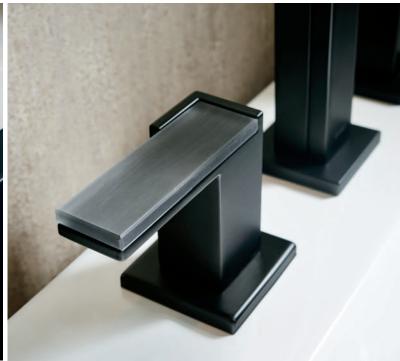

### Lavatory Faucets

A variety of design styles and handle configurations—including single-handle, two-handle, wall mount and vessel—means the only limit is your imagination.