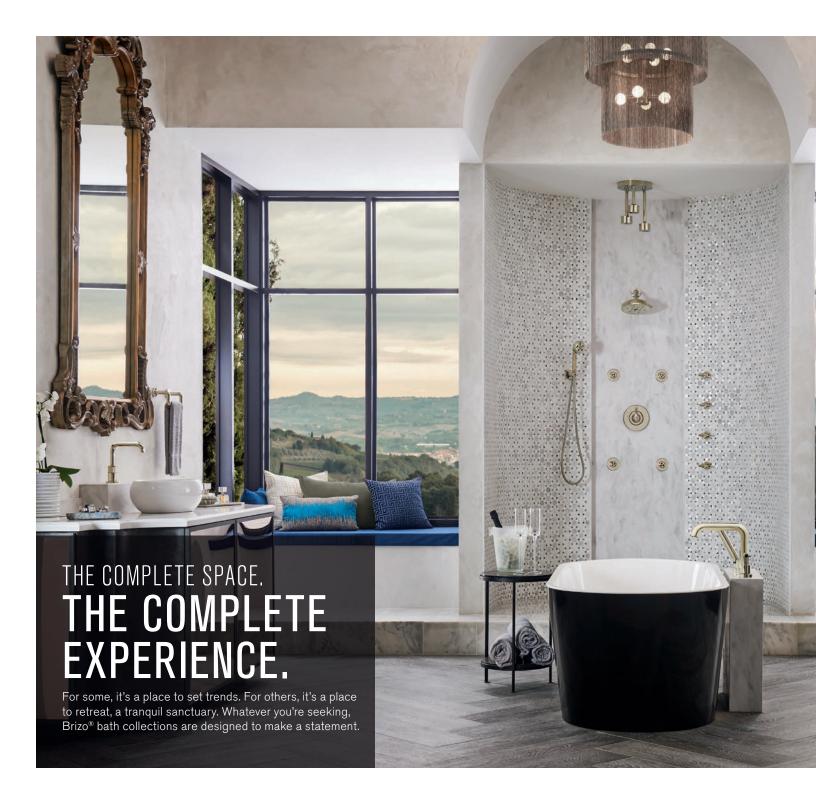

### True dedication.

AVAILABLE FINISHES

Traditional and Euro Beverage faucets by Brizo® are the ideal partners for your water filtration system, R/O system, or as a cold water tap.

**RELAX. REJUVENATE. RENEW.** With a full suite of product offerings within each collection, you can create a cohesive space that completes your vision for the bath.

### Lavatory Faucets

A variety of design styles and handle configurations—including single-handle, two-handle, wall mount and vessel—means the only limit is your imagination.

#### Tub Fillers

Roman tubs and freestanding tub fillers create stunning focal points while allowing you to enjoy a relaxing, spa-like experience.

### Custom Shower Systems

Create your escape à la carte with handshowers, showerheads and body sprays for a completely custom, completely indulgent experience.

#### Accessories

You leave no detail overlooked—and neither do we. Complete your space with functional accents—towel bars, robe hooks, light sconces, drawer hardware, and a variety of other pieces—designed to tie it all together.