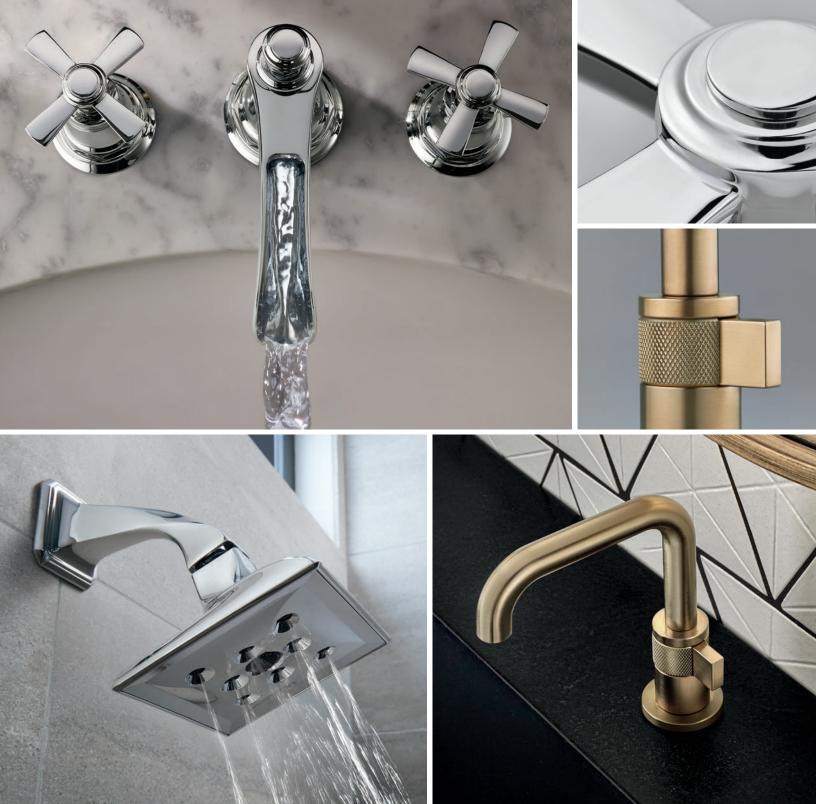

# CONFIDENCE HAS A LOOK.

Cutting-edge design is the driving force behind every Brizo collection. We don't hesitate to push beyond the predictable to create something truly unique—looking past what's known to discover what's next.















# DESIGNING FOR THE FUTURE.

Innovation inspires everything we do—from breakthrough
SmartTouchPlus™ Technology to the Articulating Kitchen Faucet.
Fashion never stands still, and neither do we.







# LUXURY IN EVERY DETAIL.

No facet is too small to be thoughtfully designed, meticulously hand-detailed—and thoroughly obsessed over. Our focus on artistry results in intricate detailing like the handcrafted knurling texture throughout the Litze Collection, and allows us to create things no one else can, like the twist in the Virage Collection.







## EVERY PIECE IN A BRIZO COLLECTION IS DESIGNED TO CREATE A STRIKING FORM— STANDING OUT IN ANY KITCHEN.

#### Kitchen Faucets

Design is only the beginning. A luxury faucet is as functional as it is beautiful—innovating beyond what the eye can see by putting water activation at your fingertips with SmartTouch® Technology, or using MagneDock® Technology to effortlessly maintain the seamless look of the faucet's distinctive form.

### Bar and Prep Faucets

Continue the distinctive style of a collection throughout a room with coordinating bar and prep faucets.

#### Pot Fillers

The perfect complement in any kitchen—wall and deck mount Pot Fillers make it easy to fill large cooking vessels quickly with a flow rate twice that of kitchen faucets.

### Beverage Faucets

For added versatil