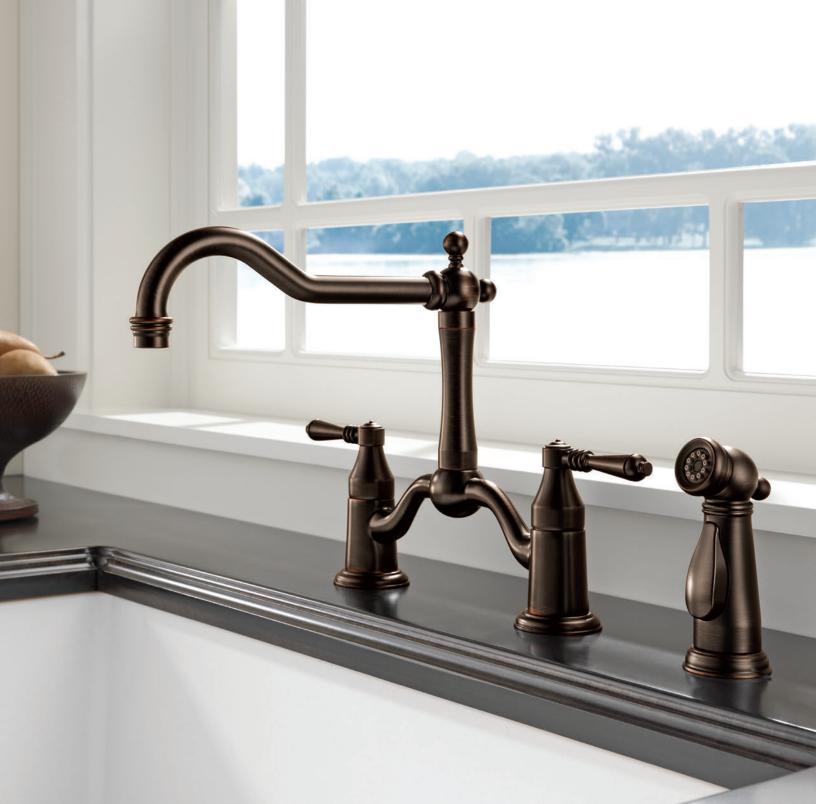

## Bridging past and present.

AVAILABLE FINISHES

RR

Traditional yet timeless styling, enhanced by a simple bend in the neck, makes the Tresa Kitchen Collection by Brizo® a welcome presence in any kitchen.