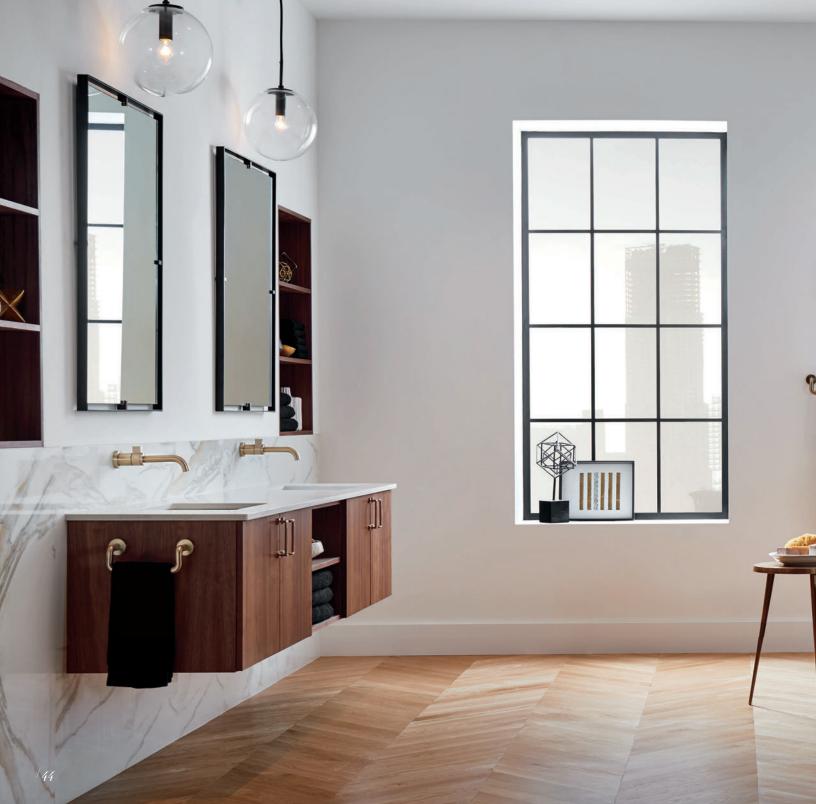

### Lavatory Faucets

A variety of design styles and handle configurations—including single-handle, two-handle, wall mount and vessel—means the only limit is your imagination.

#### Accessories

You leave no detail overlooked—and neither do we. Complete your space with functional accents—towel bars, robe hooks, light sconces, drawer hardware, and a variety of other pieces—designed to tie it all together.