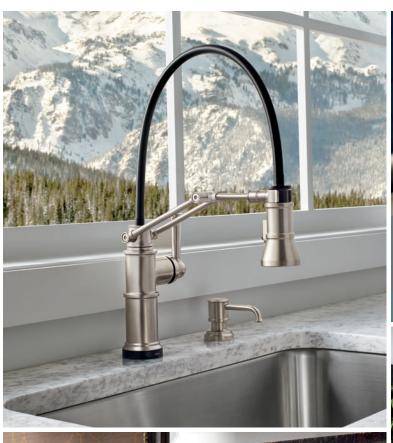

# DESIGNING FOR THE FUTURE.

Innovation inspires everything we do—from breakthrough
SmartTouchPlus™ Technology to the Articulating Kitchen Faucet.
Fashion never stands still, and neither do we.

## EVERY PIECE IN A BRIZO COLLECTION IS DESIGNED TO CREATE A STRIKING FORM— STANDING OUT IN ANY KITCHEN.

#### Kitchen Faucets

Design is only the beginning. A luxury faucet is as functional as it is beautiful—innovating beyond what the eye can see by putting water activation at your fingertips with SmartTouch® Technology, or using MagneDock® Technology to effortlessly maintain the seamless look of the faucet's distinctive form.