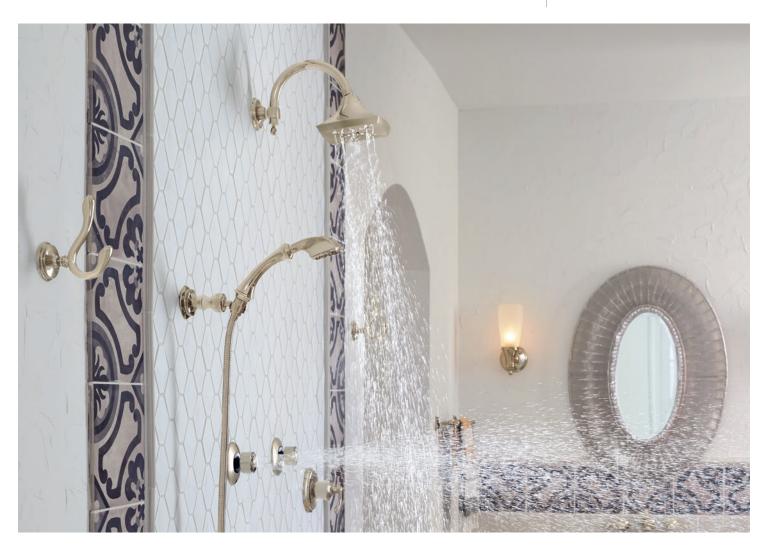

### Custom Shower Systems

Create your escape à la carte with handshowers, showerheads and body sprays for a completely custom, completely indulgent experience.

#### Accessories

You leave no detail overlooked—and neither do we. Complete your space with functional accents—towel bars, robe hooks, light sconces, drawer hardware, and a variety of other pieces—designed to tie it all together.