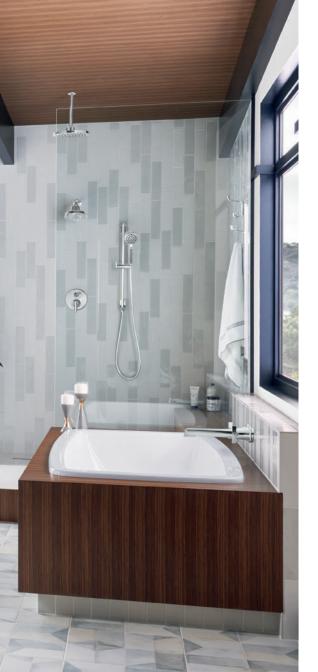

# CLOAKED IN ELEGANCE

The Brilliance<sup>\*</sup> Luxe Steel<sup>™</sup> finish makes its debut with the Levoir<sup>™</sup> Bath Collection. Its cool tones bring to life the interplay of shadow and light upon each faceted surface.

## COLLECTION BREADTH

The Levoir™ collection offers a full suite to customize and outfit the entire bath space—including several lavatory and tub filler configurations, custom shower trims and components—along with elegantly coordinated accessories and hardware.