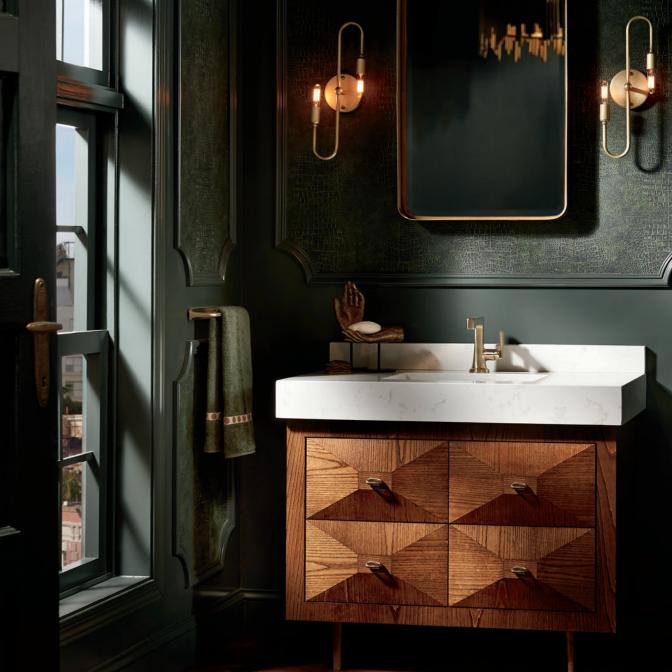

## DARING. DISTINGUISHED. DEBONAIR.

A thrilling intrigue.

The Levoir Bath Collection by Brizo® delivers cunning sophistication at every line of sight. Its sleek curvatures are deceptively understated, beguiling the senses while hinting there is more to be discovered than first meets the eye.

# STUNNING CONTOURS, IRRESISTIBLE MYSTIQUE

The refined opulence of the Levoir™ collection commands the room. Chamfered edges reveal the subtle influences of a 1960s aesthetic, while slender proportions and graceful curves pay homage to classic British automotive design.

## COLLECTION BREADTH

The Levoir™ collection offers a full suite to customize and outfit the entire bath space—including several lavatory and tub filler configurations, custom shower trims and components—along with elegantly coordinated accessories and hardware.