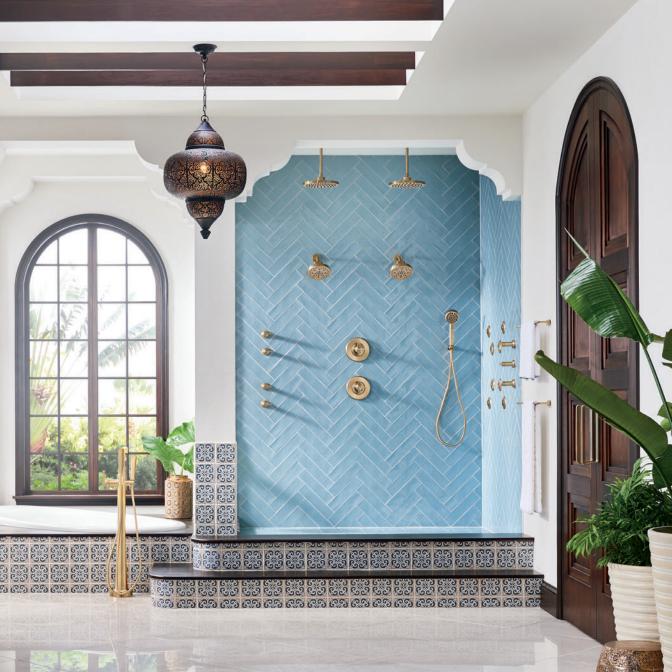

## DARING. DISTINGUISHED. DEBONAIR.

A thrilling intrigue.

The Levoir Bath Collection by Brizo® delivers cunning sophistication at every line of sight. Its sleek curvatures are deceptively understated, beguiling the senses while hinting there is more to be discovered than first meets the eye.

# STUNNING CONTOURS, IRRESISTIBLE MYSTIQUE

The refined opulence of the Levoir™ collection commands the room. Chamfered edges reveal the subtle influences of a 1960s aesthetic, while slender proportions and graceful curves pay homage to classic British automotive design.

## COLLECTION BREADTH

The Levoir™ collection offers a full suite to customize and outfit the entire bath space—including several lavatory and tub filler configurations, custom shower trims and components—along with elegantly coordinated accessories and hardware.