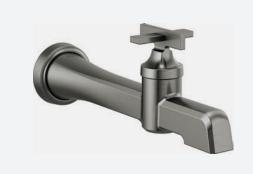

## COLLECTION BREADTH

The Levoir™ collection offers a full suite to customize and outfit the entire bath space—including several lavatory and tub filler configurations, custom shower trims and components—along with elegantly coordinated accessories and hardware.

#### **AVAILABLE FINISHES**

POLISHED CHROME (PC)

BRILLIANCE® LUXE NICKEL® (NK)

NEW BRILLIANCE® LUXE STEEL™ (SL)

BRILLIANCE® LUXE GOLD™ (GL)