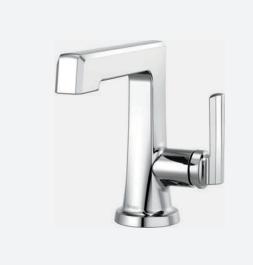

# TAILORED LUXURY

Customize the collection to suit your style—and your space.

With a wide array of configurations, finishes and handle options, the Levoir™ collection adapts masterfully to its surroundings.

#### **AVAILABLE FINISHES**

POLISHED CHROME (PC)

BRILLIANCE® LUXE NICKEL® (NK)

NEW BRILLIANCE® LUXE STEEL™ (SL)

BRILLIANCE® LUXE GOLD™ (GL)