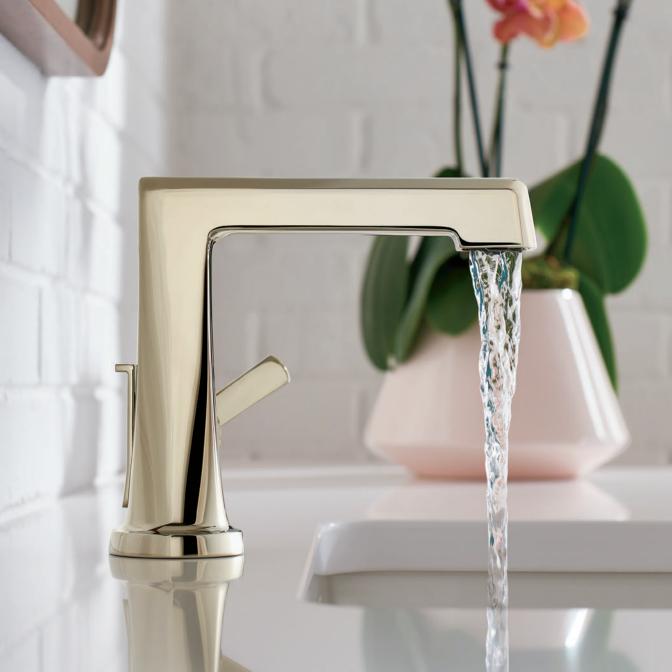

# TAILORED LUXURY

Customize the collection to suit your style—and your space.

With a wide array of configurations, finishes and handle options, the Levoir™ collection adapts masterfully to its surroundings.

## COLLECTION BREADTH

The Levoir™ collection offers a full suite to customize and outfit the entire bath space—including several lavatory and tub filler configurations, custom shower trims and components—along with elegantly coordinated accessories and hardware.