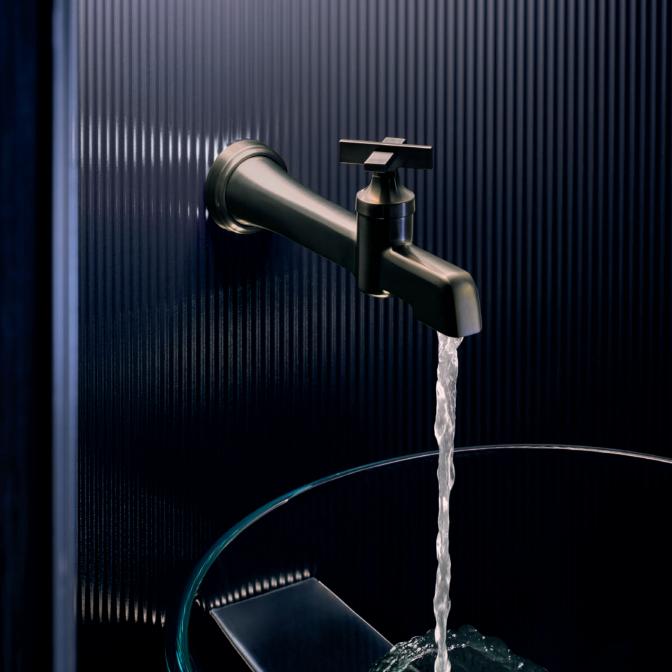

# CLOAKED IN ELEGANCE

The Brilliance<sup>\*</sup> Luxe Steel<sup>™</sup> finish makes its debut with the Levoir<sup>™</sup> Bath Collection. Its cool tones bring to life the interplay of shadow and light upon each faceted surface.