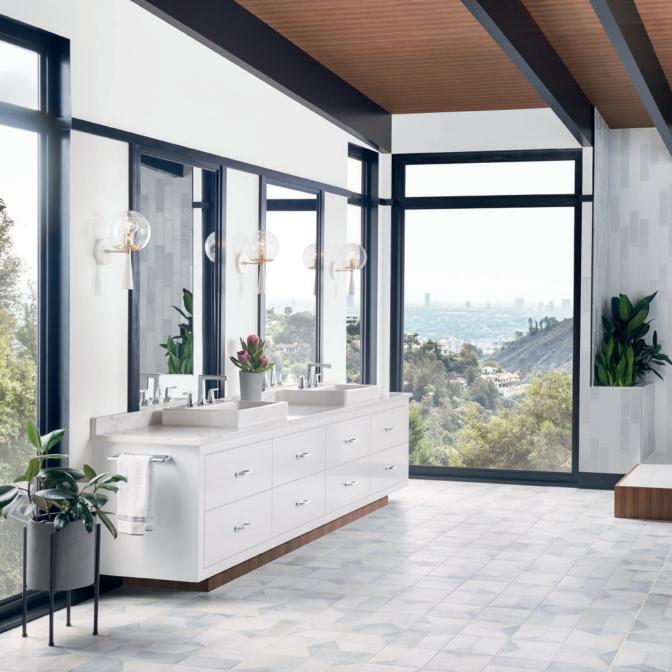

## DARING. DISTINGUISHED. DEBONAIR.

A thrilling intrigue.

The Levoir Bath Collection by Brizo® delivers cunning sophistication at every line of sight. Its sleek curvatures are deceptively understated, beguiling the senses while hinting there is more to be discovered than first meets the eye.

# STUNNING CONTOURS, IRRESISTIBLE MYSTIQUE

The refined opulence of the Levoir™ collection commands the room. Chamfered edges reveal the subtle influences of a 1960s aesthetic, while slender proportions and graceful curves pay homage to classic British automotive design.

## COLLECTION BREADTH

The Levoir™ collection offers a full suite to customize and outfit the entire bath space—including several lavatory and tub filler configurations, custom shower trims and components—along with elegantly coordinated accessories and hardware.