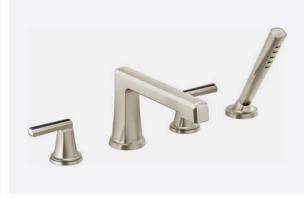

## COLLECTION BREADTH

The Levoir™ collection offers a full suite to customize and outfit the entire bath space—including several lavatory and tub filler configurations, custom shower trims and components—along with elegantly coordinated accessories and hardware.

#### **AVAILABLE FINISHES**

POLISHED CHROME (PC)

BRILLIANCE® LUXE NICKEL® (NK)

NEW BRILLIANCE® LUXE STEEL™ (SL)

BRILLIANCE® LUXE GOLD™ (GL)