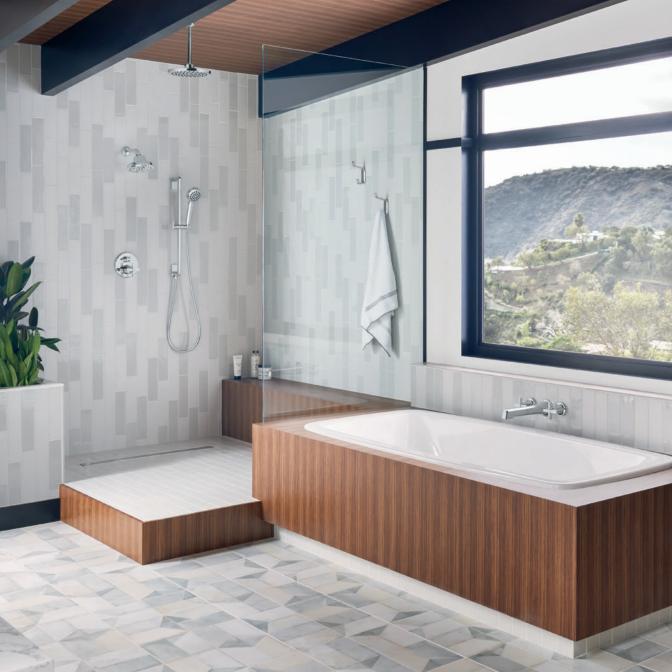

## DARING. DISTINGUISHED. DEBONAIR.

A thrilling intrigue.

The Levoir Bath Collection by Brizo® delivers cunning sophistication at every line of sight. Its sleek curvatures are deceptively understated, beguiling the senses while hinting there is more to be discovered than first meets the eye.

# STUNNING CONTOURS, IRRESISTIBLE MYSTIQUE

The refined opulence of the Levoir™ collection commands the room. Chamfered edges reveal the subtle influences of a 1960s aesthetic, while slender proportions and graceful curves pay homage to classic British automotive design.