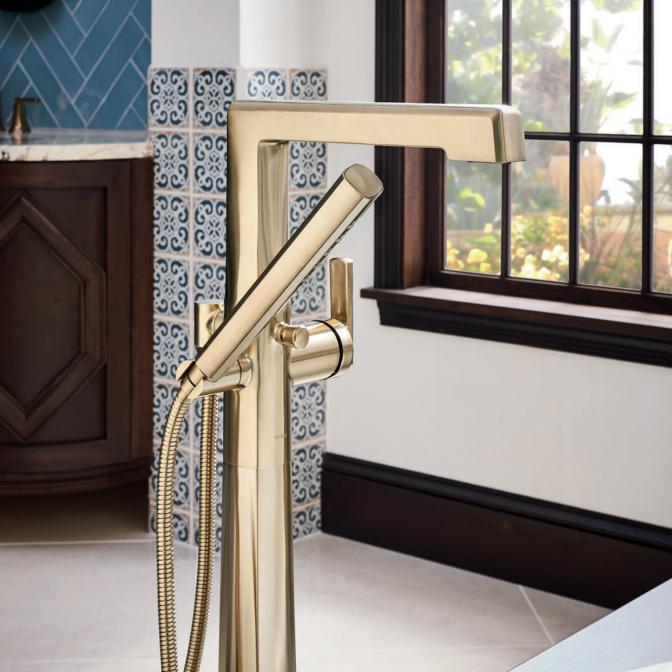

## DARING. DISTINGUISHED. DEBONAIR.

A thrilling intrigue.

The Levoir Bath Collection by Brizo® delivers cunning sophistication at every line of sight. Its sleek curvatures are deceptively understated, beguiling the senses while hinting there is more to be discovered than first meets the eye.

# STUNNING CONTOURS, IRRESISTIBLE MYSTIQUE

The refined opulence of the Levoir™ collection commands the room. Chamfered edges reveal the subtle influences of a 1960s aesthetic, while slender proportions and graceful curves pay homage to classic British automotive design.

## COLLECTION BREADTH

The Levoir™ collection offers a full suite to customize and outfit the entire bath space—including several lavatory and tub filler configurations, custom shower trims and components—along with elegantly coordinated accessories and hardware.