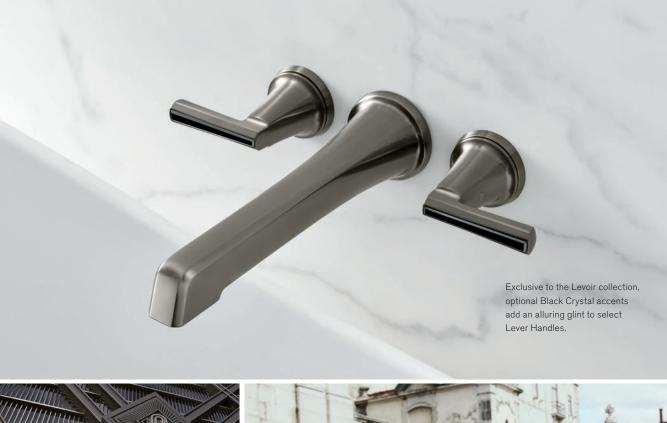

# CLOAKED IN ELEGANCE

The Brilliance<sup>\*</sup> Luxe Steel<sup>™</sup> finish makes its debut with the Levoir<sup>™</sup> Bath Collection. Its cool tones bring to life the interplay of shadow and light upon each faceted surface.

#### HANDLE ACCENT

BLACK CRYSTAL