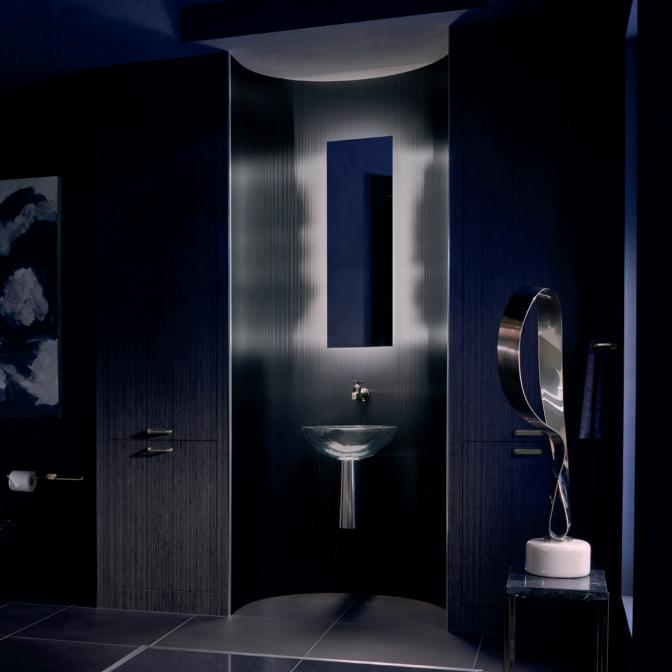

# CLOAKED IN ELEGANCE

The Brilliance<sup>\*</sup> Luxe Steel<sup>™</sup> finish makes its debut with the Levoir<sup>™</sup> Bath Collection. Its cool tones bring to life the interplay of shadow and light upon each faceted surface.

# STUNNING CONTOURS, IRRESISTIBLE MYSTIQUE

The refined opulence of the Levoir™ collection commands the room. Chamfered edges reveal the subtle influences of a 1960s aesthetic, while slender proportions and graceful curves pay homage to classic British automotive design.