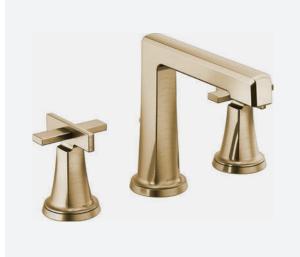

## COLLECTION BREADTH

The Levoir™ collection offers a full suite to customize and outfit the entire bath space—including several lavatory and tub filler configurations, custom shower trims and components—along with elegantly coordinated accessories and hardware.

#### **AVAILABLE FINISHES**

POLISHED CHROME (PC)

BRILLIANCE® LUXE NICKEL® (NK)

NEW BRILLIANCE® LUXE STEEL™ (SL)

BRILLIANCE® LUXE GOLD™ (GL)