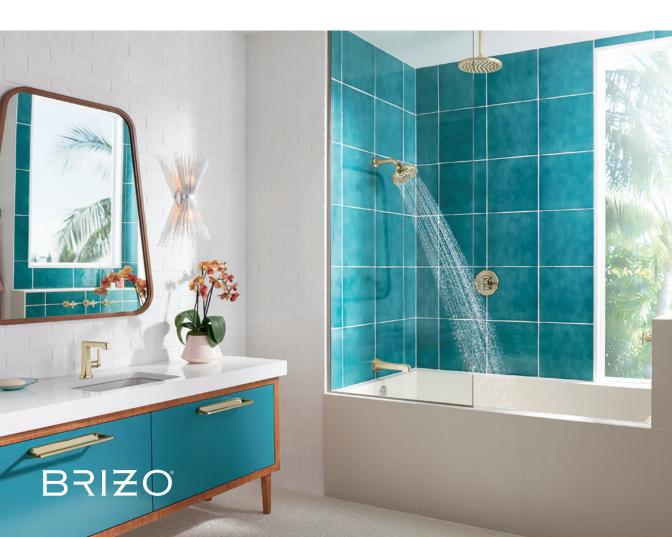

## DARING. DISTINGUISHED. DEBONAIR.

A thrilling intrigue.

The Levoir Bath Collection by Brizo® delivers cunning sophistication at every line of sight. Its sleek curvatures are deceptively understated, beguiling the senses while hinting there is more to be discovered than first meets the eye.

# STUNNING CONTOURS, IRRESISTIBLE MYSTIQUE

The refined opulence of the Levoir™ collection commands the room. Chamfered edges reveal the subtle influences of a 1960s aesthetic, while slender proportions and graceful curves pay homage to classic British automotive design.