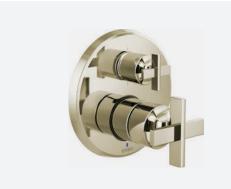

## COLLECTION BREADTH

The Levoir™ collection offers a full suite to customize and outfit the entire bath space—including several lavatory and tub filler configurations, custom shower trims and components—along with elegantly coordinated accessories and hardware.

#### **AVAILABLE FINISHES**

POLISHED CHROME (PC)

BRILLIANCE® LUXE NICKEL® (NK)

NEW BRILLIANCE® LUXE STEEL™ (SL)

BRILLIANCE® LUXE GOLD™ (GL)