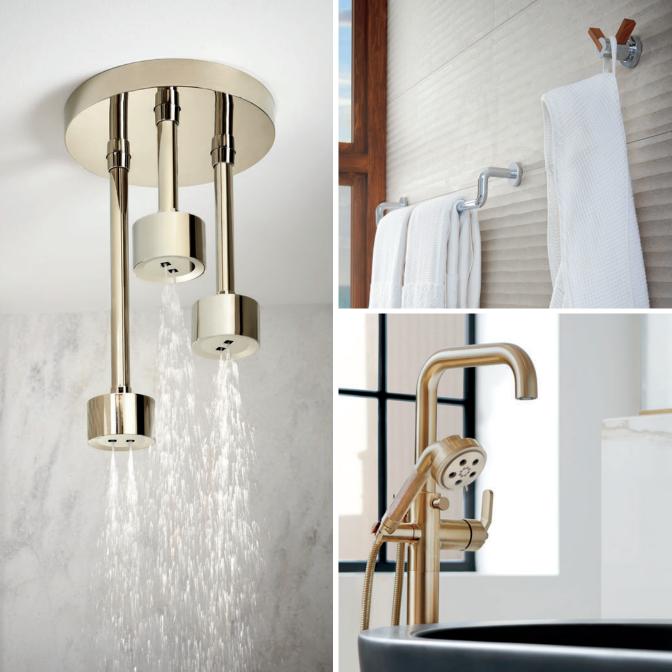

## INTRODUCING LUXE GOLD IN THE KITCHEN.

See finely crafted details brought to life in the Brilliance® Luxe Gold™ finish—making its debut in the kitchen.

### LUXURYIN EVERY LOOK.

THE LITZE™ COLLECTION IS AVAILABLE IN A VARIETY OF STUNNING FINISHES.

#### **AVAILABLE FINISHES:**

BRILLIANCE® LUXE GOLD™ (GL)

POLISHED CHROME (PC)

BRILLIANCE® POLISHED NICKEL (PN)

BRILLIANCE® LUXE NICKEL™ (NK)

BRILLIANCE® LUXE NICKEL™/TEAK WOOD (NKTK)\*

BRILLIANCE® LUXE NICKEL™/POLISHED CHROME (NKPC)\*