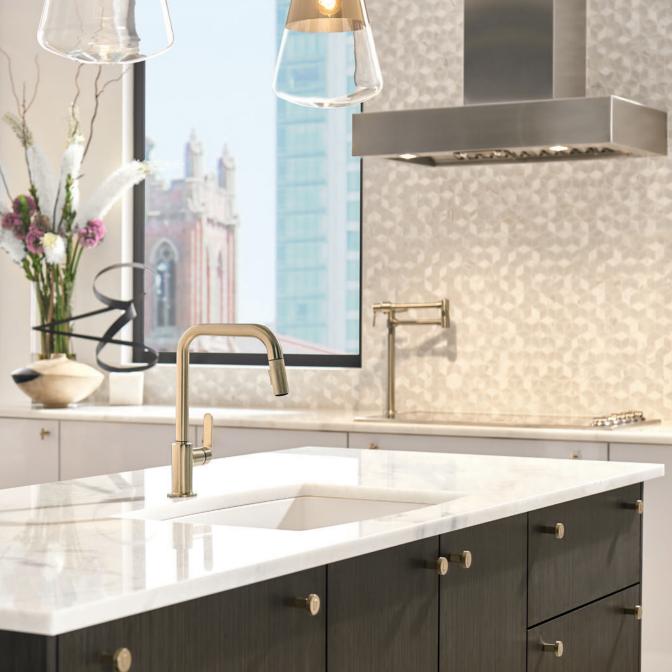

## INTRODUCING LUXE GOLD IN THE KITCHEN.

See finely crafted details brought to life in the Brilliance® Luxe Gold™ finish—making its debut in the kitchen.

# BEAUTIFULLY COMPLETE.

The Litze™ Kitchen Collection offers a range of configurations, handle options and technologies, to create a luxurious, versatile kitchen suite.

- Pull-Down Faucet
- Articulating Faucet
- Bar Faucet
- Complementary Accessories
- Coordinating Wall and Deck Mount Pot Fillers