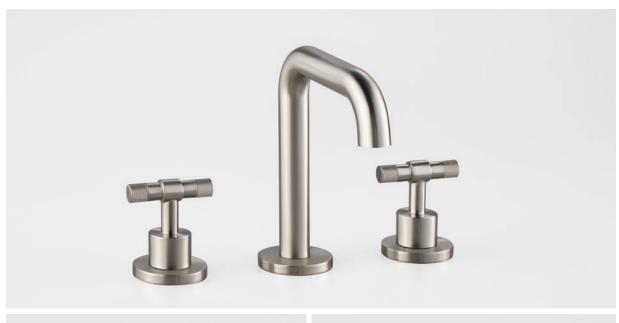

### AMAZINGLY VERSATILE.

Multiple spout and handle options make this collection adaptable to any design. The strikingly simple bent tube spout on the pull-down and bar faucet is a true study of form, and is available in three distinct shapes—Arc, Square and Angled—each creating its own modern, geometric statement.

Combine the perfect spout with one of two handle options—Knurled Lever or Industrial Lever—for a statement piece that reunites artistry and industrial design. This level of customization creates a collection whose beauty is matched only by its versatility.

## BEAUTIFUL DETAILS. LIMITLESS POSSIBILITIES.

With thoughtful details such as three distinctive handle options and a beautifully simple bent tube spout, the Litze™ collection offers a wide range of configurations, including high and low spout widespread lavatories and single-handle and wall mount lavatories with optional solid brass knurling, inspired by the revival of the arts and crafts movement.