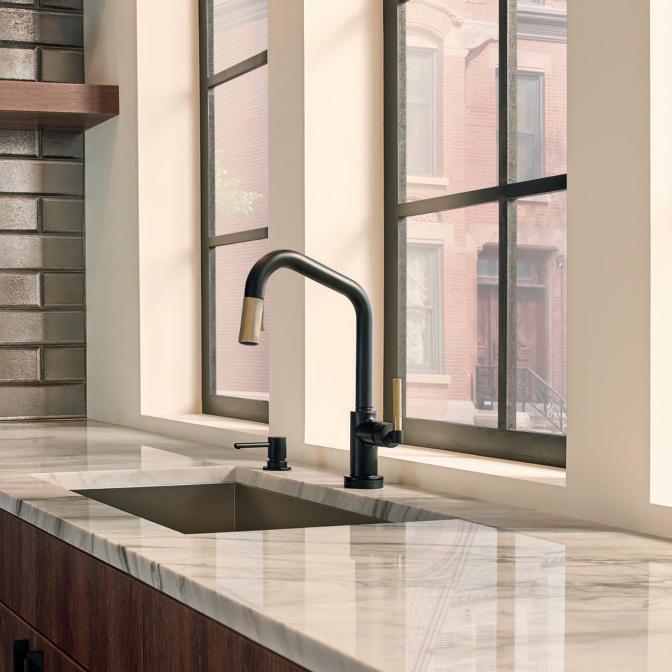

#### TEXTURED. VERSATILE. VIBRANT.

Art meets craft.

Inspired by the revival of the arts and crafts movement. The Litze collection by Brizo® melds innovative engineering and artistry to strike a balance that is equally at home in modern classic environments and urban, more industrial spaces. The simple, yet intricate design is a stunning way to bring refined style to the home.

### STUNNINGLY DETAILED.

Carefully chosen touches abound in the Litze™ Kitchen Collection—including deliberately placed, beautifully textured knurling details—providing functional benefits while celebrating the beauty of craftsmanship.

### AMAZINGLY VERSATILE.

Multiple spout and handle options make this collection adaptable to any design. The strikingly simple bent tube spout on the pull-down and bar faucet is a true study of form, and is available in three distinct shapes—Arc, Square and Angled—each creating its own modern, geometric statement.