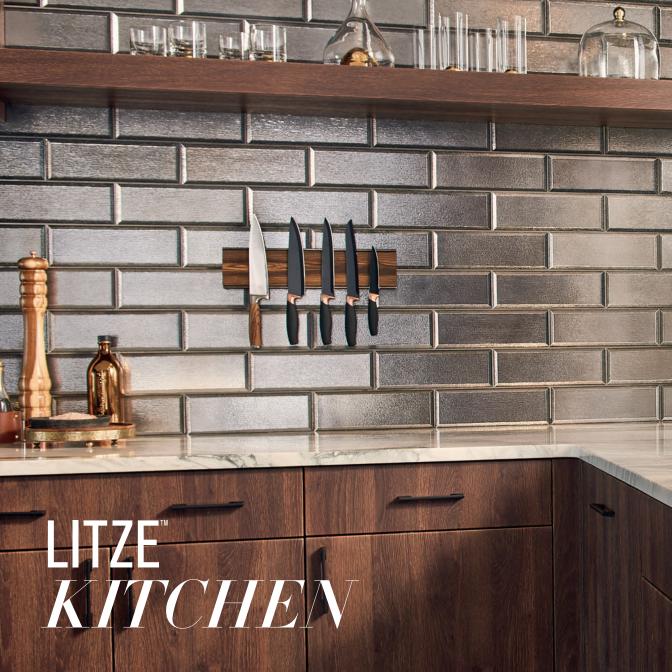

# BEAUTIFULLY COMPLETE.

The Litze™ Kitchen Collection offers a range of configurations, handle options and technologies, to create a luxurious, versatile kitchen suite.

- Pull-Down Faucet
- Articulating Faucet
- Bar Faucet
- Complementary Accessories
- Coordinating Wall and Deck Mount Pot Fillers