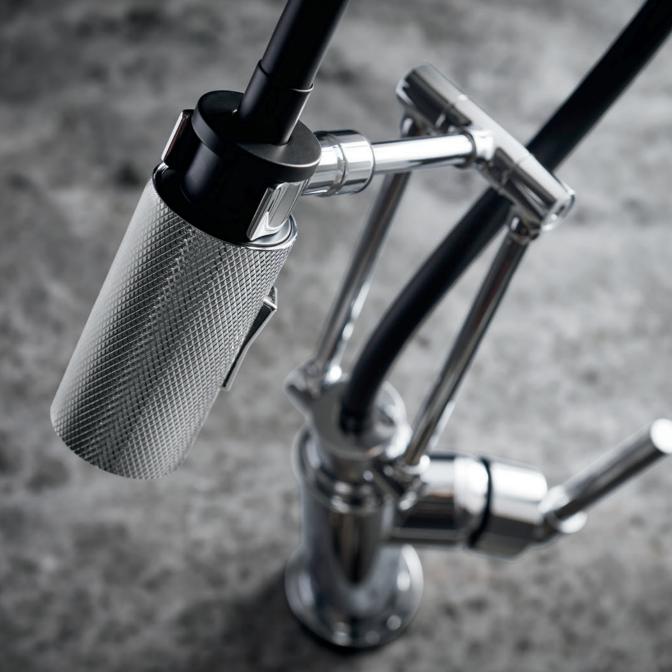

### STUNNINGLY DETAILED.

Carefully chosen touches abound in the Litze™ Kitchen Collection—including deliberately placed, beautifully textured knurling details—providing functional benefits while celebrating the beauty of craftsmanship.

Combine the perfect spout with one of two handle options—Knurled Lever or Industrial Lever—for a statement piece that reunites artistry and industrial design. This level of customization creates a collection whose beauty is matched only by its versatility.