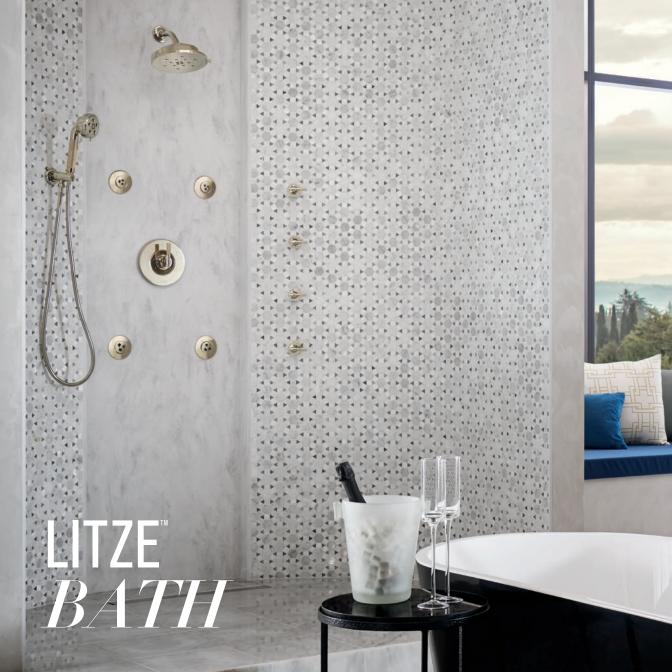

### SHOWERING, EVOLVED.

From the solid brass knurled elements on the slidebar handshower with wheel to the jointed shower arm that allows you to position the H₂Okinetic® showerhead just to your liking, everything within the Litze™ collection exemplifies the craftsmanship of the Bauhaus movement that inspired its name. And the new integrated thermostatic shower valve with diverter—making its debut in the Litze collection—features volume, temperature and diverter control in the same unit, demonstrating the beautiful power of simplicity.

### COMPLETE IN EVERY WAY.

The Litze<sup>™</sup> bath collection offers a range of options to create a luxurious, personalized bath space.

- Lavatories
- Roman Tubs
- Freestanding Tub Filler
- Sensori® High Flow Custom Shower Trims
- TempAssure® Thermostatic Medium Flow Custom Shower Trims
- Pressure Balance Valve Trim
- Showerheads
- Handshowers
- Body Sprays
- Accessories