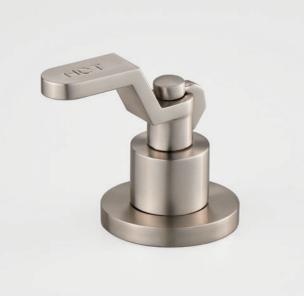

From the intersection of geometry chosen for the lever handle, to the purposefully placed knurling details on the T-Lever handles, every detail in the collection's handle options was designed to ensure ease of use with a sophisticated aesthetic.