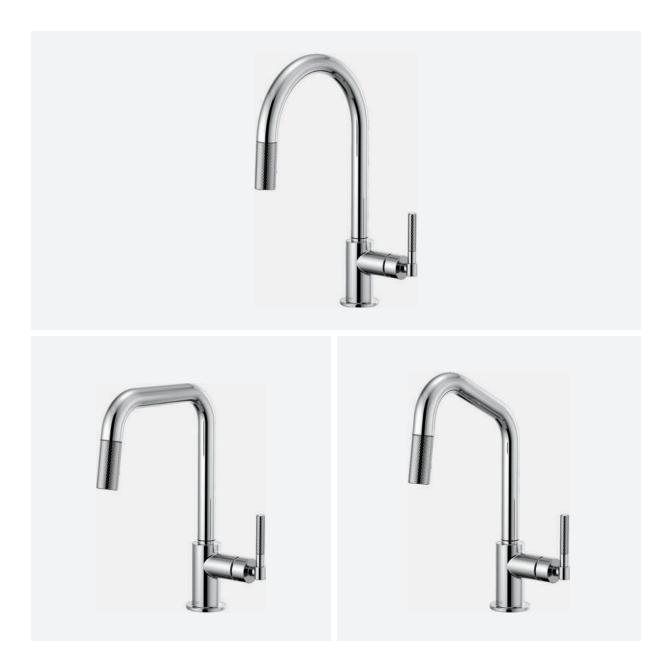

### AMAZINGLY VERSATILE.

Multiple spout and handle options make this collection adaptable to any design. The strikingly simple bent tube spout on the pull-down and bar faucet is a true study of form, and is available in three distinct shapes—Arc, Square and Angled—each creating its own modern, geometric statement.

Combine the perfect spout with one of two handle options—Knurled Lever or Industrial Lever—for a statement piece that reunites artistry and industrial design. This level of customization creates a collection whose beauty is matched only by its versatility.