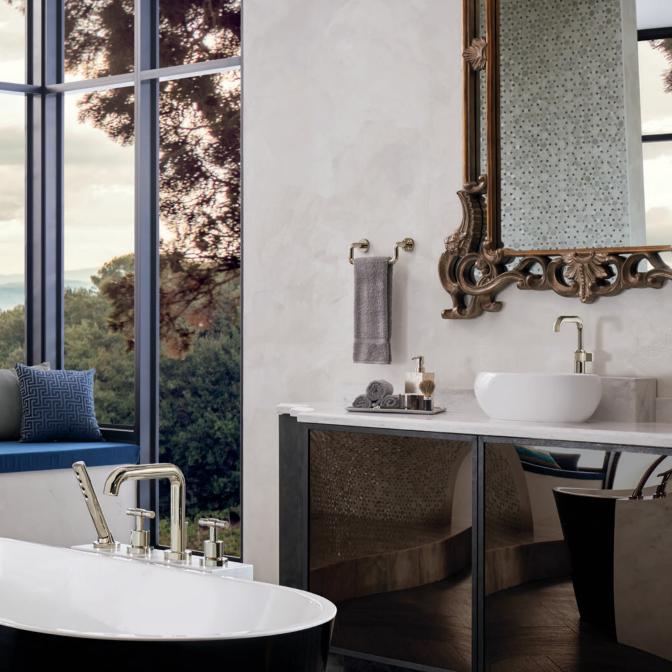

## BEAUTIFUL DETAILS. LIMITLESS POSSIBILITIES.

With thoughtful details such as three distinctive handle options and a beautifully simple bent tube spout, the Litze™ collection offers a wide range of configurations, including high and low spout widespread lavatories and single-handle and wall mount lavatories with optional solid brass knurling, inspired by the revival of the arts and crafts movement.

From the intersection of geometry chosen for the lever handle, to the purposefully placed knurling details on the T-Lever handles, every detail in the collection's handle options was designed to ensure ease of use with a sophisticated aesthetic.

### COMPLETE IN EVERY WAY.

The Litze<sup>™</sup> bath collection offers a range of options to create a luxurious, personalized bath space.

- Lavatories
- Roman Tubs
- Freestanding Tub Filler
- Sensori® High Flow Custom Shower Trims
- TempAssure® Thermostatic Medium Flow Custom Shower Trims
- Pressure Balance Valve Trim
- Showerheads
- Handshowers
- Body Sprays
- Accessories