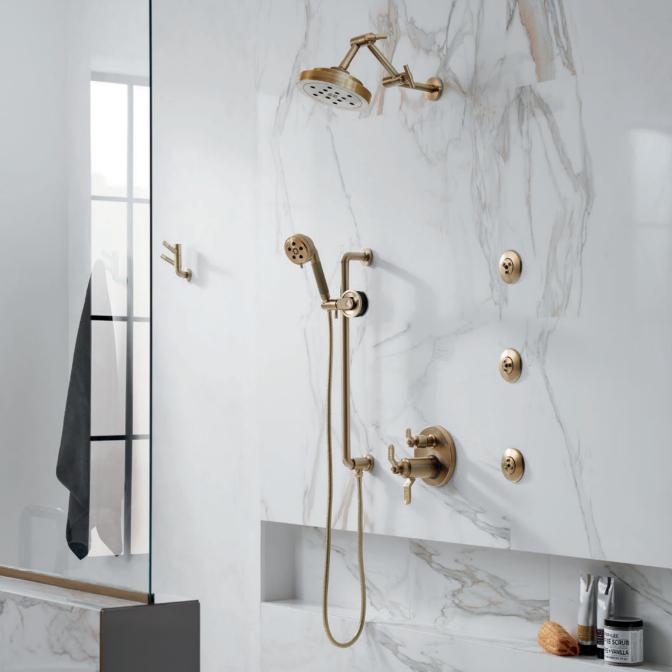

### SHOWERING, EVOLVED.

From the solid brass knurled elements on the slidebar handshower with wheel to the jointed shower arm that allows you to position the H₂Okinetic® showerhead just to your liking, everything within the Litze™ collection exemplifies the craftsmanship of the Bauhaus movement that inspired its name. And the new integrated thermostatic shower valve with diverter—making its debut in the Litze collection—features volume, temperature and diverter control in the same unit, demonstrating the beautiful power of simplicity.