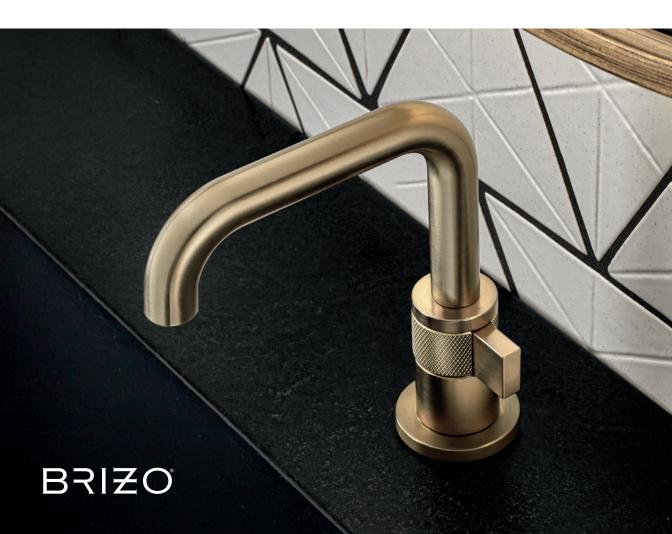

### STUNNINGLY DETAILED.

Carefully chosen touches abound in the Litze™ Kitchen Collection—including deliberately placed, beautifully textured knurling details—providing functional benefits while celebrating the beauty of craftsmanship.

Combine the perfect spout with one of two handle options—Knurled Lever or Industrial Lever—for a statement piece that reunites artistry and industrial design. This level of customization creates a collection whose beauty is matched only by its versatility.