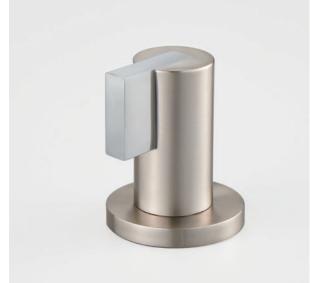

From the intersection of geometry chosen for the lever handle, to the purposefully placed knurling details on the T-Lever handles, every detail in the collection's handle options was designed to ensure ease of use with a sophisticated aesthetic.