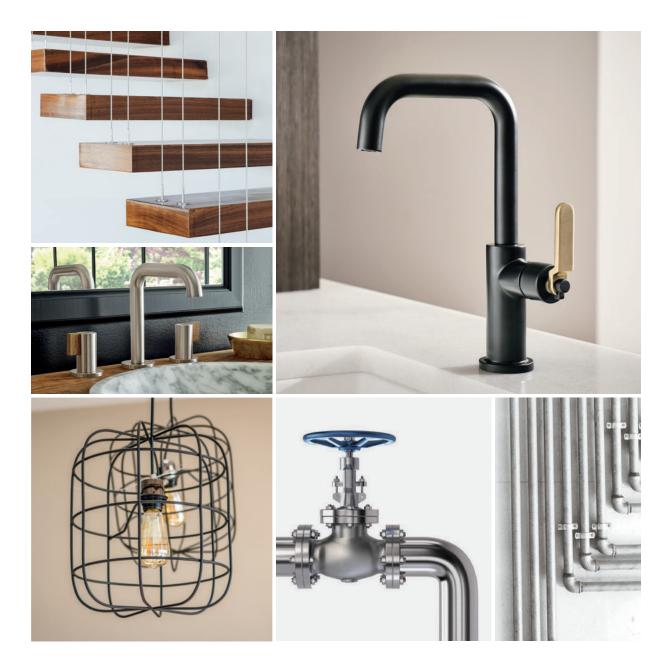

### AMAZINGLY VERSATILE.

Multiple spout and handle options make this collection adaptable to any design. The strikingly simple bent tube spout on the pull-down and bar faucet is a true study of form, and is available in three distinct shapes—Arc, Square and Angled—each creating its own modern, geometric statement.

From the intersection of geometry chosen for the lever handle, to the purposefully placed knurling details on the T-Lever handles, every detail in the collection's handle options was designed to ensure ease of use with a sophisticated aesthetic.