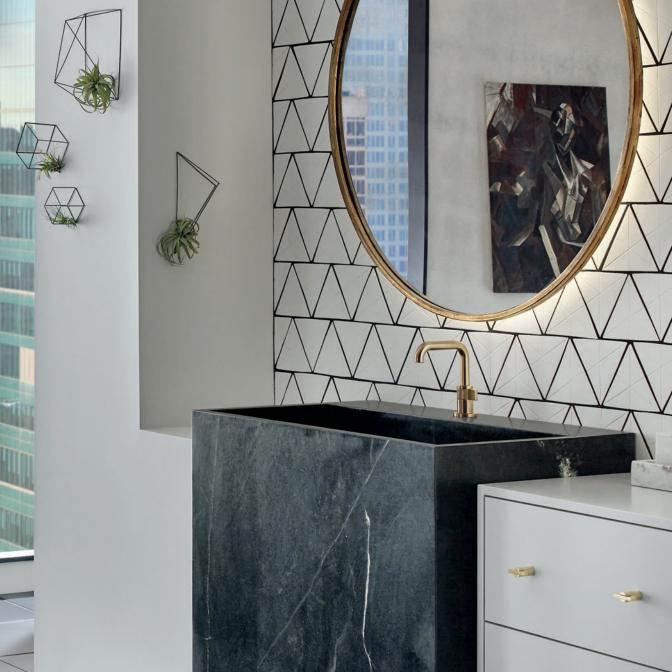

## BEAUTIFUL DETAILS. LIMITLESS POSSIBILITIES.

With thoughtful details such as three distinctive handle options and a beautifully simple bent tube spout, the Litze™ collection offers a wide range of configurations, including high and low spout widespread lavatories and single-handle and wall mount lavatories with optional solid brass knurling, inspired by the revival of the arts and crafts movement.