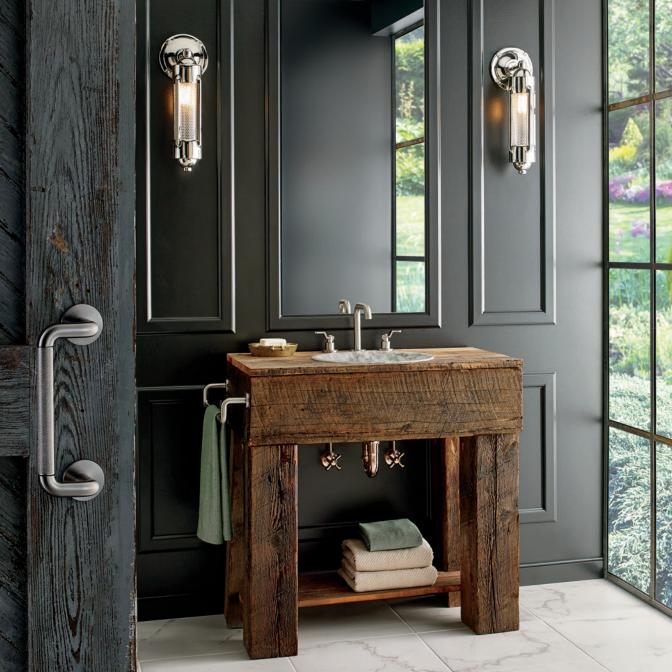

## BEAUTIFUL DETAILS. LIMITLESS POSSIBILITIES.

With thoughtful details such as three distinctive handle options and a beautifully simple bent tube spout, the Litze™ collection offers a wide range of configurations, including high and low spout widespread lavatories and single-handle and wall mount lavatories with optional solid brass knurling, inspired by the revival of the arts and crafts movement.

From the intersection of geometry chosen for the lever handle, to the purposefully placed knurling details on the T-Lever handles, every detail in the collection's handle options was designed to ensure ease of use with a sophisticated aesthetic.