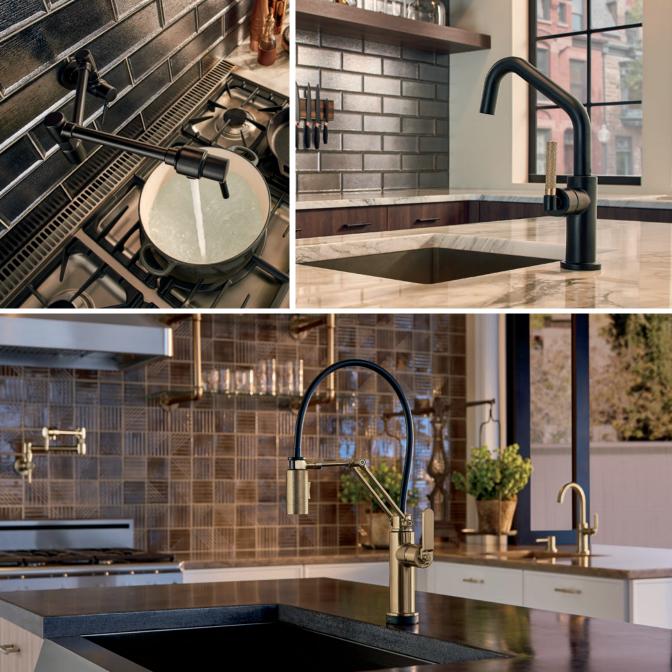

### STUNNINGLY DETAILED.

Carefully chosen touches abound in the Litze™ Kitchen Collection—including deliberately placed, beautifully textured knurling details—providing functional benefits while celebrating the beauty of craftsmanship.

### AMAZINGLY VERSATILE.

Multiple spout and handle options make this collection adaptable to any design. The strikingly simple bent tube spout on the pull-down and bar faucet is a true study of form, and is available in three distinct shapes—Arc, Square and Angled—each creating its own modern, geometric statement.

Combine the perfect spout with one of two handle options—Knurled Lever or Industrial Lever—for a statement piece that reunites artistry and industrial design. This level of customization creates a collection whose beauty is matched only by its versatility.

# BEAUTIFULLY COMPLETE.

The Litze™ Kitchen Collection offers a range of configurations, handle options and technologies, to create a luxurious, versatile kitchen suite.

- Pull-Down Faucet
- Articulating Faucet
- Bar Faucet
- Complementary Accessories
- Coordinating Wall and Deck Mount Pot Fillers